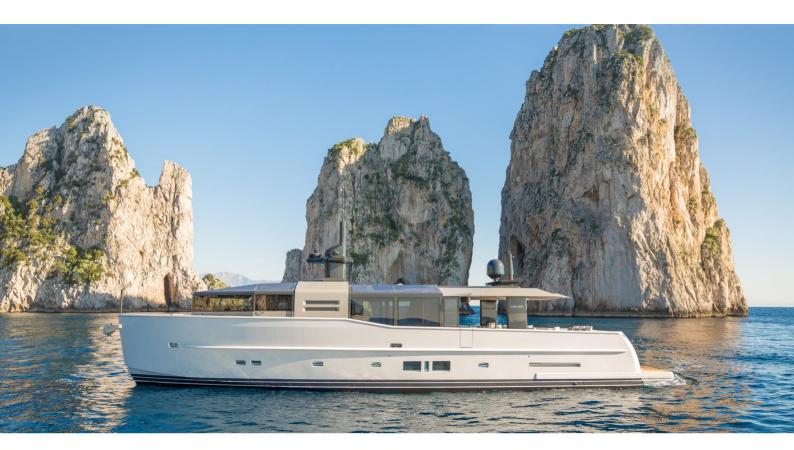

# **DHAMMA II**

Yacht Charter Details for 'Dhamma II', the 26m Superyacht built by Arcadia

**SPECIFICATIONS** 

**LENGTH** 26m / 85'4

BEAM DRAFT 7.15m / 23'5 1.65m / 5'5

YEAR REFIT 2011 2023

CRUISING SPEED 12 Knots **ACCOMMODATION** 

#### DHAMMA II YACHT CHARTER

Superyacht DHAMMA II was built in 2011 by Arcadia. She is a 26m / 85'4 A85 motor yacht with exterior design by Francesco Guida and interior styling by Francesco Guida. Dhamma II offers accommodation for up to 8 guests in 4 cabins with additional room for her crew of 4. She features a variety of amenities to ensure comfortable charter vacations. She also carries an impressive collection of toys as listed below.