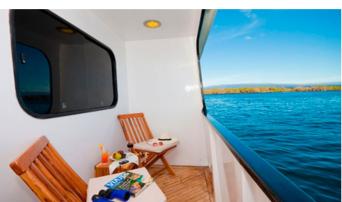

### CORMORANT YACHT CHARTER

Superyacht CORMORANT was built in 2011 by Custom. She is a 32.92m / 108' motor yacht with exterior design by . Cormorant offers accommodation for up to 16 guests in 8 cabins with additional room for her crew of 11. She features a variety of amenities to ensure comfortable charter vacations. She also carries an impressive collection of toys as listed below.