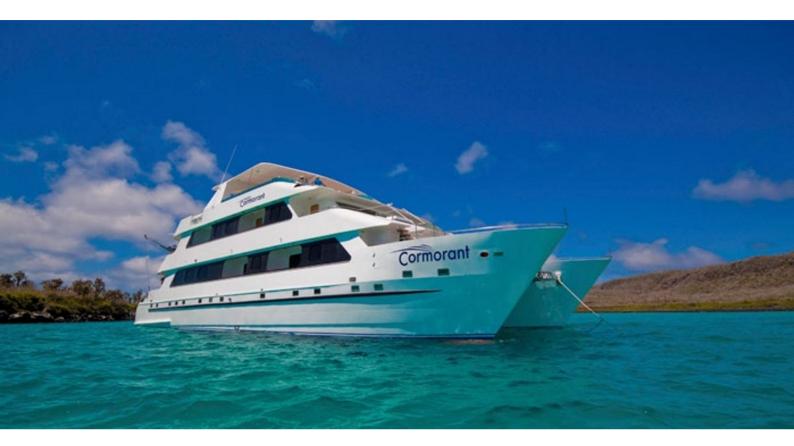

# **CORMORANT**

Yacht Charter Details for 'Cormorant', the 32.92m Superyacht built by Custom

**SPECIFICATIONS** 

LENGTH

32.92m / 108'

BEAM DRAFT 11.89m / 39' 1.52m / 5'

YEAR REFIT 2011

CRUISING SPEED

### CORMORANT YACHT CHARTER

Superyacht CORMORANT was built in 2011 by Custom. She is a 32.92m / 108' motor yacht with exterior design by . Cormorant offers accommodation for up to 16 guests in 8 cabins with additional room for her crew of 11. She features a variety of amenities to ensure comfortable charter vacations. She also carries an impressive collection of toys as listed below.