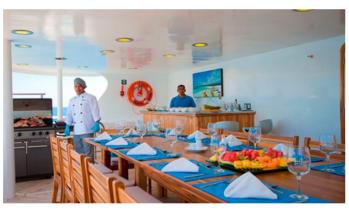

### CORMORANT YACHT CHARTER

Superyacht CORMORANT was built in 2011 by Custom. She is a 32.92m / 108' motor yacht with exterior design by . Cormorant offers accommodation for up to 16 guests in 8 cabins with additional room for her crew of 11. She features a variety of amenities to ensure comfortable charter vacations. She also carries an impressive collection of toys as listed below.