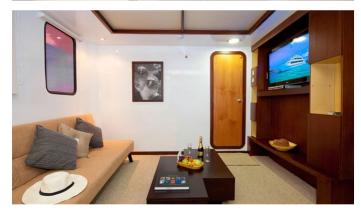

### CORMORANT YACHT CHARTER

Superyacht CORMORANT was built in 2011 by Custom. She is a 32.92m / 108' motor yacht with exterior design by . Cormorant offers accommodation for up to 16 guests in 8 cabins with additional room for her crew of 11. She features a variety of amenities to ensure comfortable charter vacations. She also carries an impressive collection of toys as listed below.