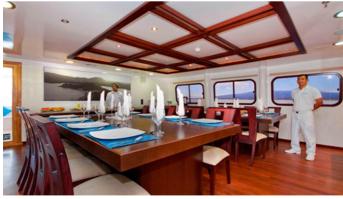

### CORMORANT YACHT CHARTER

Superyacht CORMORANT was built in 2011 by Custom. She is a 32.92m / 108' motor yacht with exterior design by . Cormorant offers accommodation for up to 16 guests in 8 cabins with additional room for her crew of 11. She features a variety of amenities to ensure comfortable charter vacations. She also carries an impressive collection of toys as listed below.