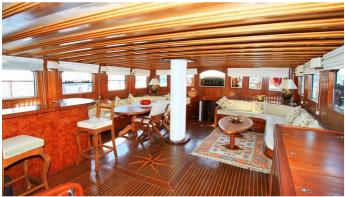

#### CEO III YACHT CHARTER

Superyacht CEO III was built in 2003 by Tuzla Shipyard. She is a 29m / 95'2 motor yacht with exterior design by . CEO III offers accommodation for up to 12 guests in 6 cabins with additional room for her crew of 4. She features a variety of amenities to ensure comfortable charter vacations. She also carries an impressive collection of toys as listed below.