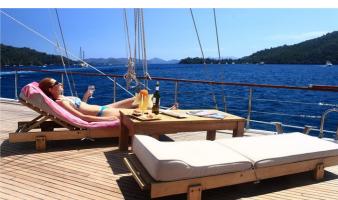

#### CEO III YACHT CHARTER

Superyacht CEO III was built in 2003 by Tuzla Shipyard. She is a 29m / 95'2 motor yacht with exterior design by . CEO III offers accommodation for up to 12 guests in 6 cabins with additional room for her crew of 4. She features a variety of amenities to ensure comfortable charter vacations. She also carries an impressive collection of toys as listed below.

#### CEO III AMENITIES & TOYS

For a full up-to-date list of leisure facilities or amenities onboard Motor Yacht CEO III please contact your Yacht Charter Broker prior to booking your vacation. If there is a particular water toy that you would like, but it is not listed, then it may be possible to rent this equipment for you.