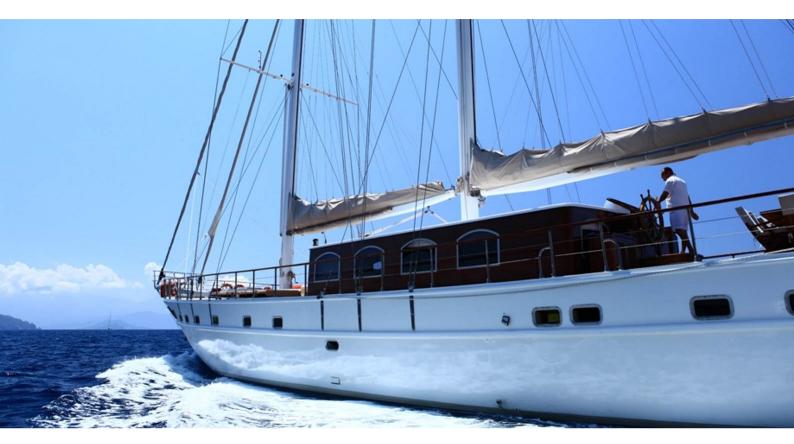

# CEO III

Yacht Charter Details for 'CEO III', the 29m Superyacht built by Tuzla Shipyard

**SPECIFICATIONS** 

**LENGTH** 29m / 95'2

BEAM DRAFT 7.5m / 24'7 2.8m / 9'2

YEAR REFIT 2003

CRUISING SPEED 7 Knots **ACCOMMODATION** 

#### CEO III YACHT CHARTER

Superyacht CEO III was built in 2003 by Tuzla Shipyard. She is a 29m / 95'2 motor yacht with exterior design by . CEO III offers accommodation for up to 12 guests in 6 cabins with additional room for her crew of 4. She features a variety of amenities to ensure comfortable charter vacations. She also carries an impressive collection of toys as listed below.