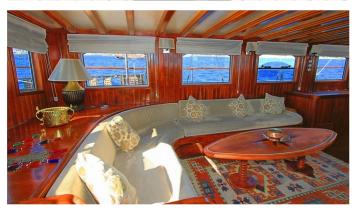

#### CEO III YACHT CHARTER

Superyacht CEO III was built in 2003 by Tuzla Shipyard. She is a 29m / 95'2 motor yacht with exterior design by . CEO III offers accommodation for up to 12 guests in 6 cabins with additional room for her crew of 4. She features a variety of amenities to ensure comfortable charter vacations. She also carries an impressive collection of toys as listed below.