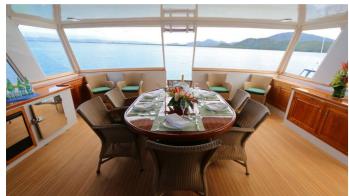

### BAHAMA YACHT CHARTER

Superyacht BAHAMA was built in 1981 by Lloyds Ships. She is a 28m / 91'10 motor yacht with exterior design by . Bahama offers accommodation for up to 6 guests in 3 cabins with additional room for her crew of 3. She features a variety of amenities to ensure comfortable charter vacations, including, Air Conditioning & WiFi connection on board. She also carries an impressive collection of toys as listed below.

#### **BAHAMA AMENITIES & TOYS**

Wi-Fi

Air Conditioning

For a full up-to-date list of leisure facilities or amenities onboard Motor Yacht Bahama please contact your Yacht Charter Broker prior to booking your vacation. If there is a particular water toy that you would like, but it is not listed, then it may be possible to rent this equipment for you.