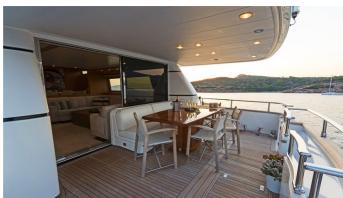

## FOS YACHT CHARTER

Superyacht FOS was built in 2006 by Sanlorenzo. She is a 21.8m / 71'6 motor yacht with exterior design by . Fos offers accommodation for up to 8 guests in 4 cabins with additional room for her crew of 3. She features a variety of amenities to ensure comfortable charter vacations, including, Air Conditioning & WiFi connection on board. She also carries an impressive collection of toys as listed below.