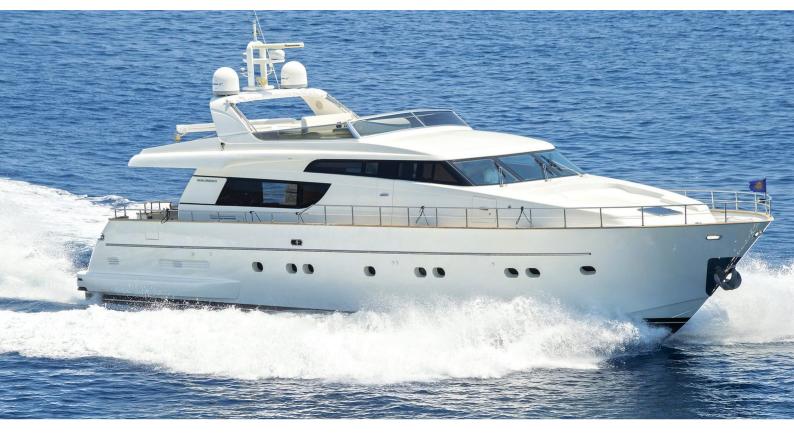

# **FOS**

Yacht Charter Details for 'Fos', the 21.8m Superyacht built by Sanlorenzo

## FOS YACHT CHARTER

Superyacht FOS was built in 2006 by Sanlorenzo. She is a 21.8m / 71'6 motor yacht with exterior design by . Fos offers accommodation for up to 8 guests in 4 cabins with additional room for her crew of 3. She features a variety of amenities to ensure comfortable charter vacations, including, Air Conditioning & WiFi connection on board. She also carries an impressive collection of toys as listed below.