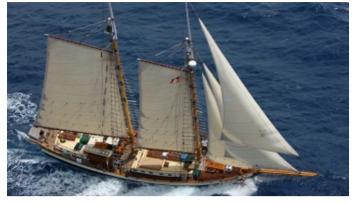

# TREE OF LIFE

Yacht Charter Details for 'Tree Of Life', the 27.74m Superyacht built by Covey Island BW

**SPECIFICATIONS** 

LENGTH 27.74m / 91'

BEAM DRAFT 5.5m / 18'1 2.6m / 8'6

YEAR REFIT 1991 2013

CRUISING SPEED 9 Knots

## TREE OF LIFE YACHT CHARTER

Superyacht TREE OF LIFE was built in 1991 by Covey Island BW. She is a 27.74 m / 91' sail yacht with exterior design by . Tree Of Life offers accommodation for up to 6 guests in 3 cabins with additional room for her crew of 4. She features a variety of amenities to ensure comfortable charter vacations. She also carries an impressive collection of toys as listed below.