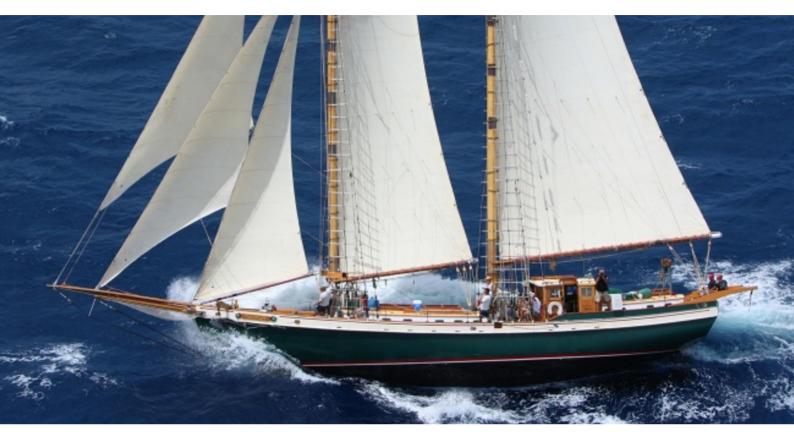

# TREE OF LIFE

Yacht Charter Details for 'Tree Of Life', the 27.74m Superyacht built by Covey Island BW

**SPECIFICATIONS** 

LENGTH 27.74m / 91'

BEAM DRAFT 5.5m / 18'1 2.6m / 8'6

YEAR REFIT 1991 2013

CRUISING SPEED 9 Knots

## TREE OF LIFE YACHT CHARTER

Superyacht TREE OF LIFE was built in 1991 by Covey Island BW. She is a 27.74 m / 91' sail yacht with exterior design by . Tree Of Life offers accommodation for up to 6 guests in 3 cabins with additional room for her crew of 4. She features a variety of amenities to ensure comfortable charter vacations. She also carries an impressive collection of toys as listed below.