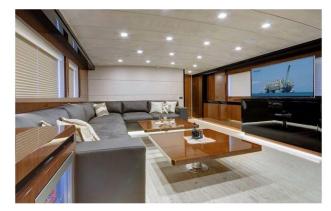

#### MOSS YACHT CHARTER

Superyacht MOSS was built in 2016 by Vos Marine. She is a 40m / 131'3 sail yacht with exterior design by . Moss offers accommodation for up to 11 guests in 5 cabins with additional room for her crew of . She features a variety of amenities to ensure comfortable charter vacations. She also carries an impressive collection of toys as listed below.