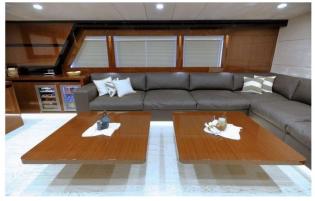

#### MOSS YACHT CHARTER

Superyacht MOSS was built in 2016 by Vos Marine. She is a 40m / 131'3 sail yacht with exterior design by . Moss offers accommodation for up to 11 guests in 5 cabins with additional room for her crew of . She features a variety of amenities to ensure comfortable charter vacations. She also carries an impressive collection of toys as listed below.

#### MOSS AMENITIES & TOYS

Wi-Fi

Air Conditioning

Satellite TV

For a full up-to-date list of leisure facilities or amenities onboard Sail Yacht Moss please contact your Yacht Charter Broker prior to booking your vacation. If there is a particular water toy that you would like, but it is not listed, then it may be possible to rent this equipment for you.