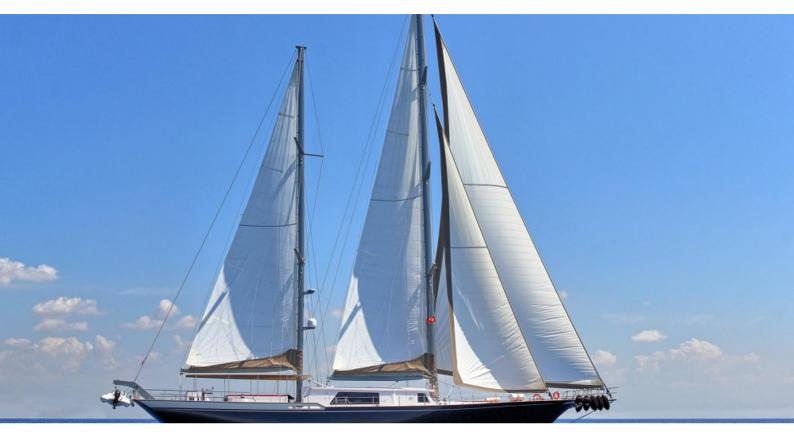

# MOSS

Yacht Charter Details for 'Moss', the 40m Superyacht built by Vos Marine

**SPECIFICATIONS** 

LENGTH

40m / 131'3

BEAM DRAFT 7.85m / 25'9 3.55m / 11'8

YEAR REFIT

2016

#### MOSS YACHT CHARTER

Superyacht MOSS was built in 2016 by Vos Marine. She is a 40m / 131'3 sail yacht with exterior design by . Moss offers accommodation for up to 11 guests in 5 cabins with additional room for her crew of . She features a variety of amenities to ensure comfortable charter vacations. She also carries an impressive collection of toys as listed below.