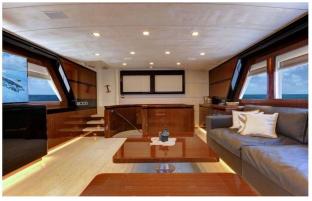

#### MOSS YACHT CHARTER

Superyacht MOSS was built in 2016 by Vos Marine. She is a 40m / 131'3 sail yacht with exterior design by . Moss offers accommodation for up to 11 guests in 5 cabins with additional room for her crew of . She features a variety of amenities to ensure comfortable charter vacations. She also carries an impressive collection of toys as listed below.

#### MOSS AMENITIES & TOYS

Wi-Fi

Air Conditioning

Satellite TV

For a full up-to-date list of leisure facilities or amenities onboard Sail Yacht Moss please contact your Yacht Charter Broker prior to booking your vacation. If there is a particular water toy that you would like, but it is not listed, then it may be possible to rent this equipment for you.