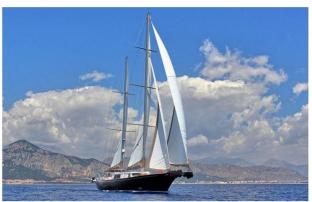

# MOSS

Yacht Charter Details for 'Moss', the 40m Superyacht built by Vos Marine

**SPECIFICATIONS** 

LENGTH

40m / 131'3

BEAM DRAFT 7.85m / 25'9 3.55m / 11'8

YEAR REFIT

2016

#### MOSS YACHT CHARTER

Superyacht MOSS was built in 2016 by Vos Marine. She is a 40m / 131'3 sail yacht with exterior design by . Moss offers accommodation for up to 11 guests in 5 cabins with additional room for her crew of . She features a variety of amenities to ensure comfortable charter vacations. She also carries an impressive collection of toys as listed below.