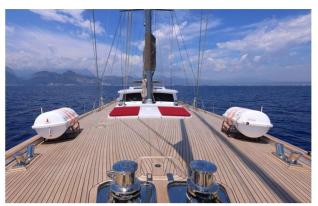

#### MOSS YACHT CHARTER

Superyacht MOSS was built in 2016 by Vos Marine. She is a 40m / 131'3 sail yacht with exterior design by . Moss offers accommodation for up to 11 guests in 5 cabins with additional room for her crew of . She features a variety of amenities to ensure comfortable charter vacations. She also carries an impressive collection of toys as listed below.