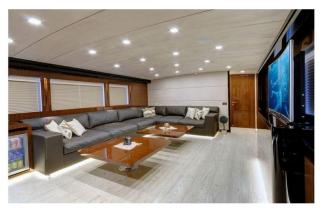

#### MOSS YACHT CHARTER

Superyacht MOSS was built in 2016 by Vos Marine. She is a 40m / 131'3 sail yacht with exterior design by . Moss offers accommodation for up to 11 guests in 5 cabins with additional room for her crew of . She features a variety of amenities to ensure comfortable charter vacations. She also carries an impressive collection of toys as listed below.

#### MOSS AMENITIES & TOYS

Wi-Fi

Air Conditioning

Satellite TV

For a full up-to-date list of leisure facilities or amenities onboard Sail Yacht Moss please contact your Yacht Charter Broker prior to booking your vacation. If there is a particular water toy that you would like, but it is not listed, then it may be possible to rent this equipment for you.