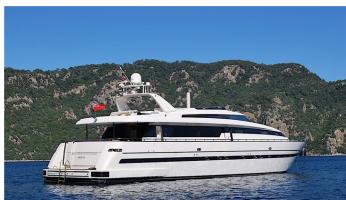

# SHERAN

Yacht Charter Details for 'Sheran', the 30m Superyacht built by Sanlorenzo

## SHERAN YACHT CHARTER

Superyacht SHERAN was built in 2000 by Sanlorenzo. She is a 30m / 98'5 SL100 motor yacht with exterior design by Francesco Paszkowski Design . Sheran offers accommodation for up to 8 guests in 4 cabins with additional room for her crew of 5. She features a variety of amenities to ensure comfortable charter vacations, including, Air Conditioning & WiFi connection on board. She also carries an impressive collection of toys as listed below.