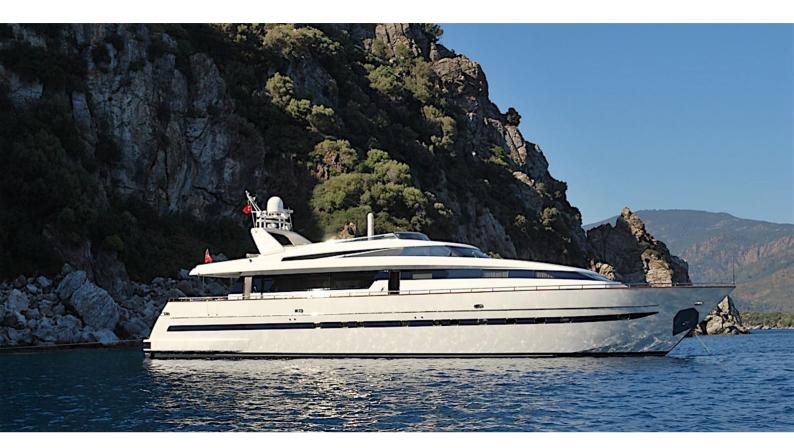

# SHERAN

Yacht Charter Details for 'Sheran', the 30m Superyacht built by Sanlorenzo

## SHERAN YACHT CHARTER

Superyacht SHERAN was built in 2000 by Sanlorenzo. She is a 30m / 98'5 SL100 motor yacht with exterior design by Francesco Paszkowski Design . Sheran offers accommodation for up to 8 guests in 4 cabins with additional room for her crew of 5. She features a variety of amenities to ensure comfortable charter vacations, including, Air Conditioning & WiFi connection on board. She also carries an impressive collection of toys as listed below.