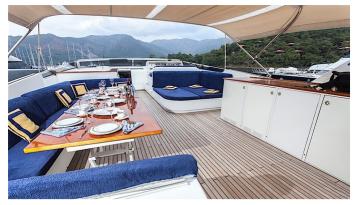

## SHERAN YACHT CHARTER

Superyacht SHERAN was built in 2000 by Sanlorenzo. She is a 30m / 98'5 SL100 motor yacht with exterior design by Francesco Paszkowski Design . Sheran offers accommodation for up to 8 guests in 4 cabins with additional room for her crew of 5. She features a variety of amenities to ensure comfortable charter vacations, including, Air Conditioning & WiFi connection on board. She also carries an impressive collection of toys as listed below.