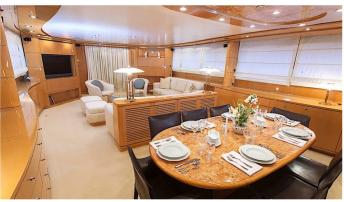

## SHERAN YACHT CHARTER

Superyacht SHERAN was built in 2000 by Sanlorenzo. She is a 30m / 98'5 SL100 motor yacht with exterior design by Francesco Paszkowski Design . Sheran offers accommodation for up to 8 guests in 4 cabins with additional room for her crew of 5. She features a variety of amenities to ensure comfortable charter vacations, including, Air Conditioning & WiFi connection on board. She also carries an impressive collection of toys as listed below.