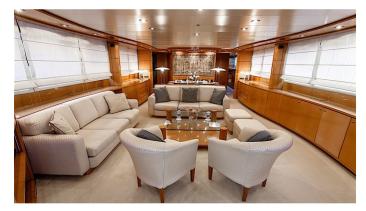

## SHERAN YACHT CHARTER

Superyacht SHERAN was built in 2000 by Sanlorenzo. She is a 30m / 98'5 SL100 motor yacht with exterior design by Francesco Paszkowski Design . Sheran offers accommodation for up to 8 guests in 4 cabins with additional room for her crew of 5. She features a variety of amenities to ensure comfortable charter vacations, including, Air Conditioning & WiFi connection on board. She also carries an impressive collection of toys as listed below.