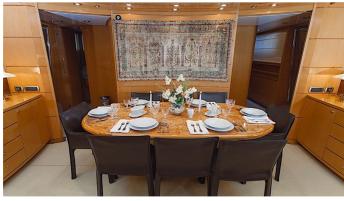

## SHERAN YACHT CHARTER

Superyacht SHERAN was built in 2000 by Sanlorenzo. She is a 30m / 98'5 SL100 motor yacht with exterior design by Francesco Paszkowski Design . Sheran offers accommodation for up to 8 guests in 4 cabins with additional room for her crew of 5. She features a variety of amenities to ensure comfortable charter vacations, including, Air Conditioning & WiFi connection on board. She also carries an impressive collection of toys as listed below.