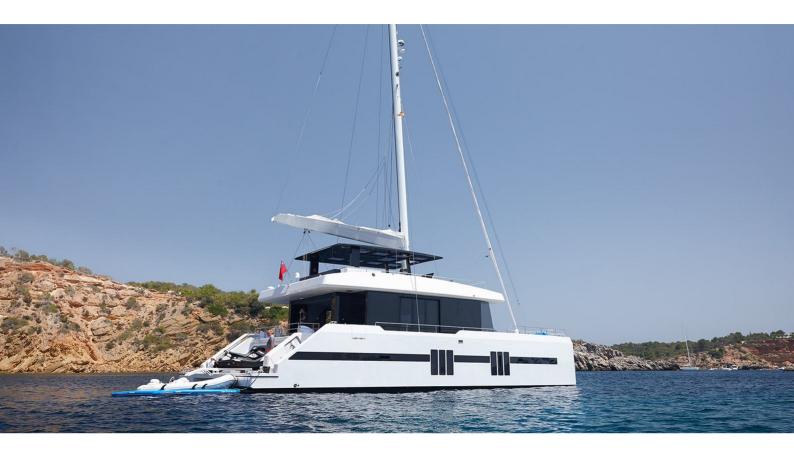

# **MIDORI**

Yacht Charter Details for 'MIDORI', the 21.01m Superyacht built by Sunreef Yachts

**SPECIFICATIONS** 

LENGTH

21.01m / 68'11

BEAM DRAFT 10.51m / 34'6 1.85m / 6'1

YEAR REFIT 2016 2023

**CRUISING SPEED** 

### MIDORI YACHT CHARTER

Superyacht MIDORI was built in 2016 by Sunreef Yachts. She is a 21.01m / 68'11 motor yacht with exterior design by . MIDORI offers accommodation for up to 8 guests in 4 cabins with additional room for her crew of 4. She features a variety of amenities to ensure comfortable charter vacations, including Air Conditioning. She also carries an impressive collection of toys as listed below.