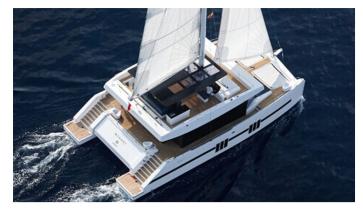

# **MIDORI**

Yacht Charter Details for 'MIDORI', the 21.01m Superyacht built by Sunreef Yachts

**SPECIFICATIONS** 

LENGTH

21.01m / 68'11

BEAM DRAFT 10.51m / 34'6 1.85m / 6'1

YEAR REFIT 2016 2023

**CRUISING SPEED** 

### MIDORI YACHT CHARTER

Superyacht MIDORI was built in 2016 by Sunreef Yachts. She is a 21.01m / 68'11 motor yacht with exterior design by . MIDORI offers accommodation for up to 8 guests in 4 cabins with additional room for her crew of 4. She features a variety of amenities to ensure comfortable charter vacations, including Air Conditioning. She also carries an impressive collection of toys as listed below.