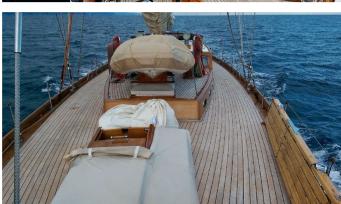

# **PAULENA**

Yacht Charter Details for 'Paulena', the 22.8m Superyacht built by Sangermani

**SPECIFICATIONS** 

LENGTH

22.8m / 74'10

BEAM DRAFT 5.5m / 18'1 2m / 6'7

YEAR REFIT 1964 2003

**CRUISING SPEED** 

### PAULENA YACHT CHARTER

Superyacht PAULENA was built in 1964 by Sangermani. She is a 22.8m / 74'10 sail yacht with exterior design by . Paulena offers accommodation for up to 7 guests in 4 cabins with additional room for her crew of 2. She features a variety of amenities to ensure comfortable charter vacations, including Air Conditioning. She also carries an impressive collection of toys as listed below.