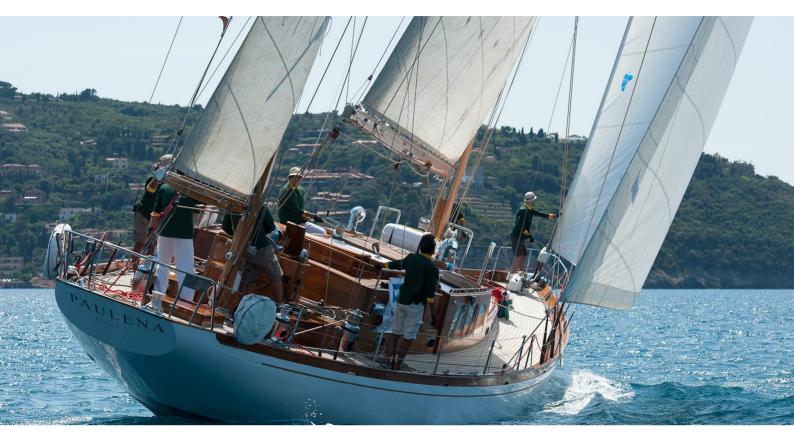

# **PAULENA**

Yacht Charter Details for 'Paulena', the 22.8m Superyacht built by Sangermani

**SPECIFICATIONS** 

LENGTH

22.8m / 74'10

BEAM DRAFT 5.5m / 18'1 2m / 6'7

YEAR REFIT 1964 2003

**CRUISING SPEED** 

### PAULENA YACHT CHARTER

Superyacht PAULENA was built in 1964 by Sangermani. She is a 22.8m / 74'10 sail yacht with exterior design by . Paulena offers accommodation for up to 7 guests in 4 cabins with additional room for her crew of 2. She features a variety of amenities to ensure comfortable charter vacations, including Air Conditioning. She also carries an impressive collection of toys as listed below.