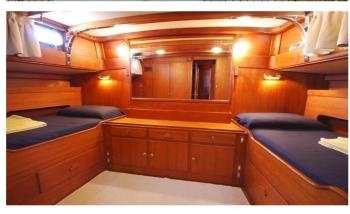

# **PAULENA**

Yacht Charter Details for 'Paulena', the 22.8m Superyacht built by Sangermani

**SPECIFICATIONS** 

LENGTH

22.8m / 74'10

BEAM DRAFT 5.5m / 18'1 2m / 6'7

YEAR REFIT 1964 2003

**CRUISING SPEED** 

### PAULENA YACHT CHARTER

Superyacht PAULENA was built in 1964 by Sangermani. She is a 22.8m / 74'10 sail yacht with exterior design by . Paulena offers accommodation for up to 7 guests in 4 cabins with additional room for her crew of 2. She features a variety of amenities to ensure comfortable charter vacations, including Air Conditioning. She also carries an impressive collection of toys as listed below.