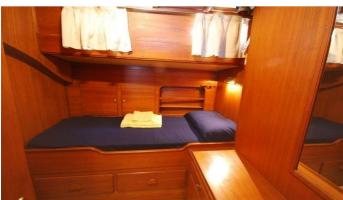

# **PAULENA**

Yacht Charter Details for 'Paulena', the 22.8m Superyacht built by Sangermani

**SPECIFICATIONS** 

LENGTH

22.8m / 74'10

BEAM DRAFT 5.5m / 18'1 2m / 6'7

YEAR REFIT 1964 2003

**CRUISING SPEED** 

### PAULENA YACHT CHARTER

Superyacht PAULENA was built in 1964 by Sangermani. She is a 22.8m / 74'10 sail yacht with exterior design by . Paulena offers accommodation for up to 7 guests in 4 cabins with additional room for her crew of 2. She features a variety of amenities to ensure comfortable charter vacations, including Air Conditioning. She also carries an impressive collection of toys as listed below.