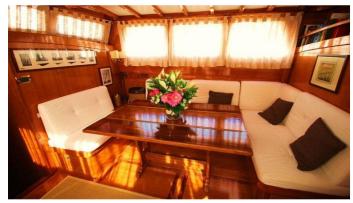

# **PAULENA**

Yacht Charter Details for 'Paulena', the 22.8m Superyacht built by Sangermani

**SPECIFICATIONS** 

LENGTH

22.8m / 74'10

BEAM DRAFT 5.5m / 18'1 2m / 6'7

YEAR REFIT 1964 2003

**CRUISING SPEED** 

### PAULENA YACHT CHARTER

Superyacht PAULENA was built in 1964 by Sangermani. She is a 22.8m / 74'10 sail yacht with exterior design by . Paulena offers accommodation for up to 7 guests in 4 cabins with additional room for her crew of 2. She features a variety of amenities to ensure comfortable charter vacations, including Air Conditioning. She also carries an impressive collection of toys as listed below.