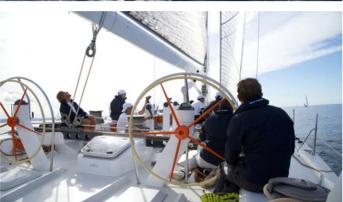

### WEDDEL YACHT CHARTER

Superyacht WEDDEL was built in 1996 by Bruce Farr. She is a 22.5m / 73'10 sail yacht with exterior design by Farr Yacht Design . WEDDEL offers accommodation for up to 8 guests in 4 cabins with additional room for her crew of 5. She features a variety of amenities to ensure comfortable charter vacations. She also carries an impressive collection of toys as listed below.