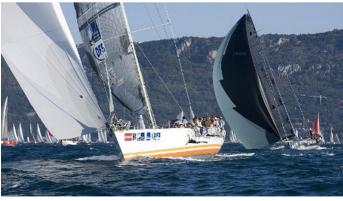

### WEDDEL YACHT CHARTER

Superyacht WEDDEL was built in 1996 by Bruce Farr. She is a 22.5m / 73'10 sail yacht with exterior design by Farr Yacht Design . WEDDEL offers accommodation for up to 8 guests in 4 cabins with additional room for her crew of 5. She features a variety of amenities to ensure comfortable charter vacations. She also carries an impressive collection of toys as listed below.