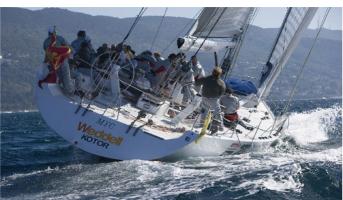

### WEDDEL YACHT CHARTER

Superyacht WEDDEL was built in 1996 by Bruce Farr. She is a 22.5m / 73'10 sail yacht with exterior design by Farr Yacht Design . WEDDEL offers accommodation for up to 8 guests in 4 cabins with additional room for her crew of 5. She features a variety of amenities to ensure comfortable charter vacations. She also carries an impressive collection of toys as listed below.