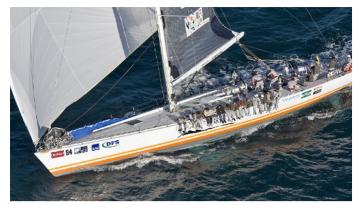

### WEDDEL YACHT CHARTER

Superyacht WEDDEL was built in 1996 by Bruce Farr. She is a 22.5m / 73'10 sail yacht with exterior design by Farr Yacht Design . WEDDEL offers accommodation for up to 8 guests in 4 cabins with additional room for her crew of 5. She features a variety of amenities to ensure comfortable charter vacations. She also carries an impressive collection of toys as listed below.