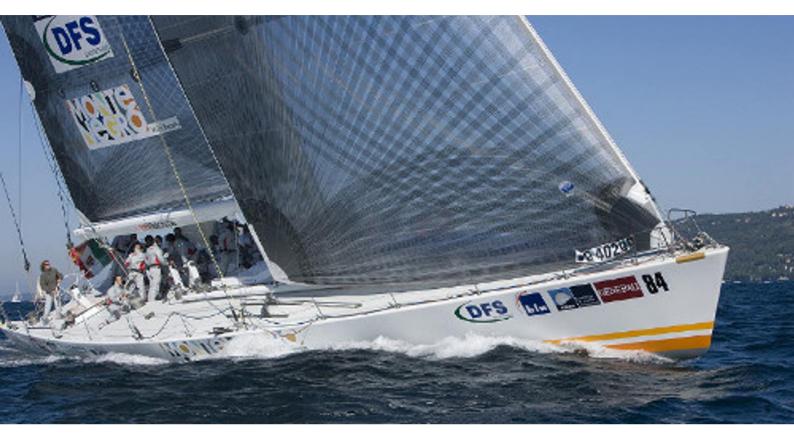

### WEDDEL YACHT CHARTER

Superyacht WEDDEL was built in 1996 by Bruce Farr. She is a 22.5m / 73'10 sail yacht with exterior design by Farr Yacht Design . WEDDEL offers accommodation for up to 8 guests in 4 cabins with additional room for her crew of 5. She features a variety of amenities to ensure comfortable charter vacations. She also carries an impressive collection of toys as listed below.