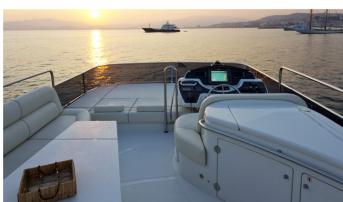

#### KAMA YACHT CHARTER

Superyacht KAMA was built in 2009 by Cantiere Nautico VZ. She is a 20.8m / 68'3 motor yacht with exterior design by . KAMA offers accommodation for up to 6 guests in 3 cabins with additional room for her crew of 2. She features a variety of amenities to ensure comfortable charter vacations, including Air Conditioning. She also carries an impressive collection of toys as listed below.