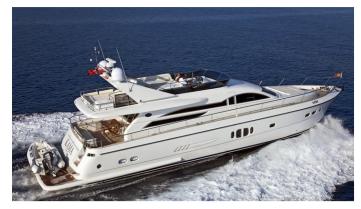

# KAMA

Yacht Charter Details for 'KAMA', the 20.8m Superyacht built by Cantiere Nautico VZ

#### KAMA YACHT CHARTER

Superyacht KAMA was built in 2009 by Cantiere Nautico VZ. She is a 20.8m / 68'3 motor yacht with exterior design by . KAMA offers accommodation for up to 6 guests in 3 cabins with additional room for her crew of 2. She features a variety of amenities to ensure comfortable charter vacations, including Air Conditioning. She also carries an impressive collection of toys as listed below.