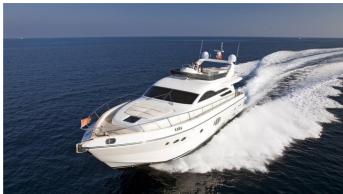

# KAMA

Yacht Charter Details for 'KAMA', the 20.8m Superyacht built by Cantiere Nautico VZ

#### KAMA YACHT CHARTER

Superyacht KAMA was built in 2009 by Cantiere Nautico VZ. She is a 20.8m / 68'3 motor yacht with exterior design by . KAMA offers accommodation for up to 6 guests in 3 cabins with additional room for her crew of 2. She features a variety of amenities to ensure comfortable charter vacations, including Air Conditioning. She also carries an impressive collection of toys as listed below.