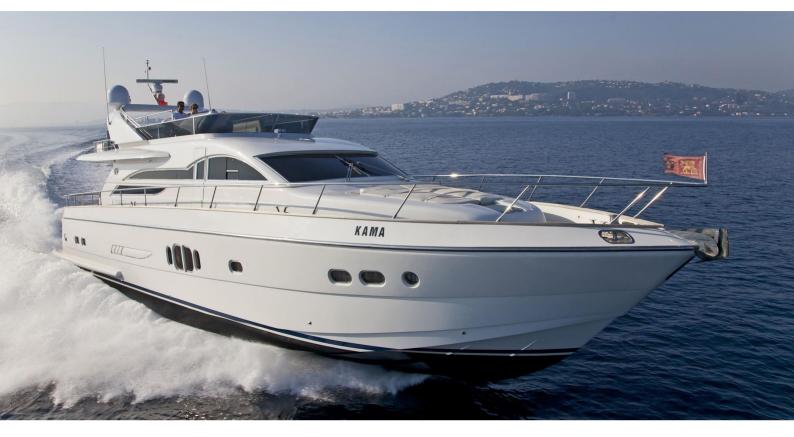

# KAMA

Yacht Charter Details for 'KAMA', the 20.8m Superyacht built by Cantiere Nautico VZ

#### KAMA YACHT CHARTER

Superyacht KAMA was built in 2009 by Cantiere Nautico VZ. She is a 20.8m / 68'3 motor yacht with exterior design by . KAMA offers accommodation for up to 6 guests in 3 cabins with additional room for her crew of 2. She features a variety of amenities to ensure comfortable charter vacations, including Air Conditioning. She also carries an impressive collection of toys as listed below.