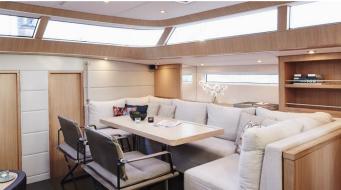

### PH3 YACHT CHARTER

Superyacht PH3 was built in 2013 by Contest Yachts. She is a 21.88m / 71'9 sail yacht with exterior design by and interior styling by Wetzels Brown Partners . PH3 offers accommodation for up to 6 guests in 3 cabins with additional room for her crew of 2. She features a variety of amenities to ensure comfortable charter vacations, including, Air Conditioning & WiFi connection on board. She also carries an impressive collection of toys as listed below.