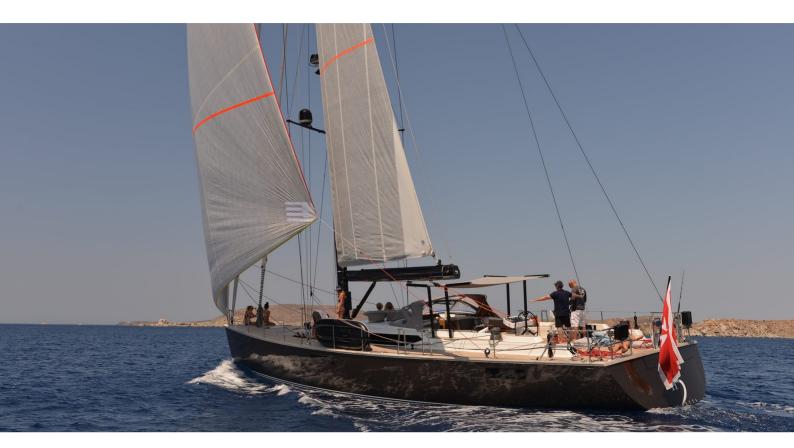

# PH3

Yacht Charter Details for 'PH3', the 21.88m Superyacht built by Contest Yachts

**SPECIFICATIONS** 

LENGTH

21.88m / 71'9

BEAM

DRAFT

5.7m / 18'8 3.8m / 12'6

### PH3 YACHT CHARTER

Superyacht PH3 was built in 2013 by Contest Yachts. She is a 21.88m / 71'9 sail yacht with exterior design by and interior styling by Wetzels Brown Partners . PH3 offers accommodation for up to 6 guests in 3 cabins with additional room for her crew of 2. She features a variety of amenities to ensure comfortable charter vacations, including, Air Conditioning & WiFi connection on board. She also carries an impressive collection of toys as listed below.