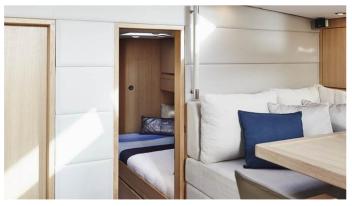

### PH3 YACHT CHARTER

Superyacht PH3 was built in 2013 by Contest Yachts. She is a 21.88m / 71'9 sail yacht with exterior design by and interior styling by Wetzels Brown Partners . PH3 offers accommodation for up to 6 guests in 3 cabins with additional room for her crew of 2. She features a variety of amenities to ensure comfortable charter vacations, including, Air Conditioning & WiFi connection on board. She also carries an impressive collection of toys as listed below.