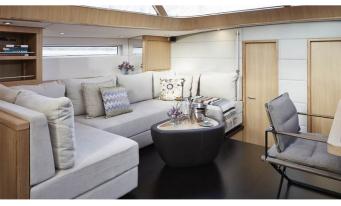

### PH3 YACHT CHARTER

Superyacht PH3 was built in 2013 by Contest Yachts. She is a 21.88m / 71'9 sail yacht with exterior design by and interior styling by Wetzels Brown Partners . PH3 offers accommodation for up to 6 guests in 3 cabins with additional room for her crew of 2. She features a variety of amenities to ensure comfortable charter vacations, including, Air Conditioning & WiFi connection on board. She also carries an impressive collection of toys as listed below.