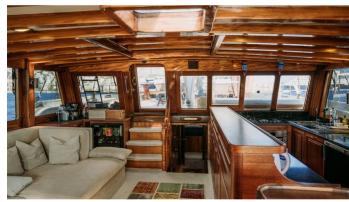

## **BEYAZ LALE YACHT CHARTER**

Superyacht BEYAZ LALE was built in 1995 by Custom. She is a 23.8m / 78'1 sail yacht with exterior design by . Beyaz Lale offers accommodation for up to 8 guests in 4 cabins with additional room for her crew of 4. She features a variety of amenities to ensure comfortable charter vacations, including, Air Conditioning & WiFi connection on board. She also carries an impressive collection of toys as listed below.

#### **BEYAZ LALE AMENITIES & TOYS**

Foredeck Seating With Table

Wi-Fi

Sunpads

Air Conditioning

For a full up-to-date list of leisure facilities or amenities onboard Sail Yacht Beyaz Lale please contact your Yacht Charter Broker prior to booking your vacation. If there is a particular water toy that you would like, but it is not listed, then it may be possible to rent this equipment for you.