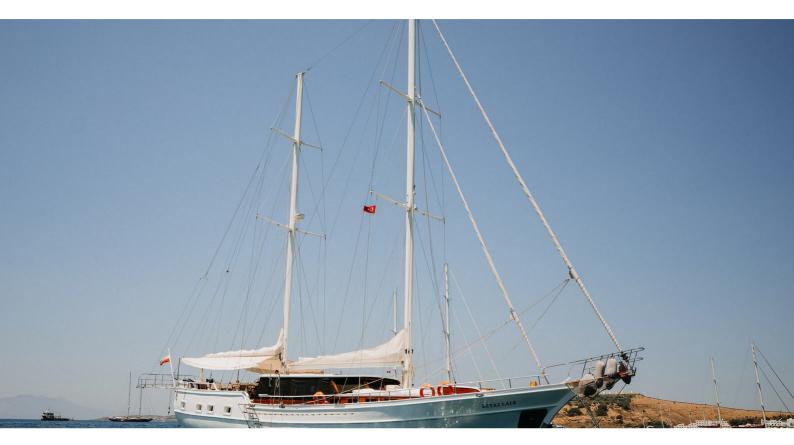

# BEYAZ LALE

Yacht Charter Details for 'Beyaz Lale', the 23.8m Superyacht built by Custom

## **BEYAZ LALE YACHT CHARTER**

Superyacht BEYAZ LALE was built in 1995 by Custom. She is a 23.8m / 78'1 sail yacht with exterior design by . Beyaz Lale offers accommodation for up to 8 guests in 4 cabins with additional room for her crew of 4. She features a variety of amenities to ensure comfortable charter vacations, including, Air Conditioning & WiFi connection on board. She also carries an impressive collection of toys as listed below.