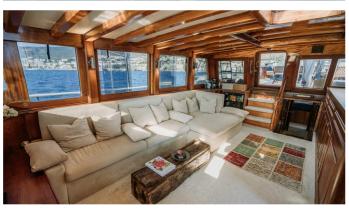

## **BEYAZ LALE YACHT CHARTER**

Superyacht BEYAZ LALE was built in 1995 by Custom. She is a 23.8m / 78'1 sail yacht with exterior design by . Beyaz Lale offers accommodation for up to 8 guests in 4 cabins with additional room for her crew of 4. She features a variety of amenities to ensure comfortable charter vacations, including, Air Conditioning & WiFi connection on board. She also carries an impressive collection of toys as listed below.

#### **BEYAZ LALE AMENITIES & TOYS**

Foredeck Seating With Table

Wi-Fi

Sunpads

Air Conditioning

For a full up-to-date list of leisure facilities or amenities onboard Sail Yacht Beyaz Lale please contact your Yacht Charter Broker prior to booking your vacation. If there is a particular water toy that you would like, but it is not listed, then it may be possible to rent this equipment for you.