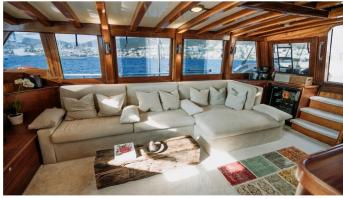

## **BEYAZ LALE YACHT CHARTER**

Superyacht BEYAZ LALE was built in 1995 by Custom. She is a 23.8m / 78'1 sail yacht with exterior design by . Beyaz Lale offers accommodation for up to 8 guests in 4 cabins with additional room for her crew of 4. She features a variety of amenities to ensure comfortable charter vacations, including, Air Conditioning & WiFi connection on board. She also carries an impressive collection of toys as listed below.