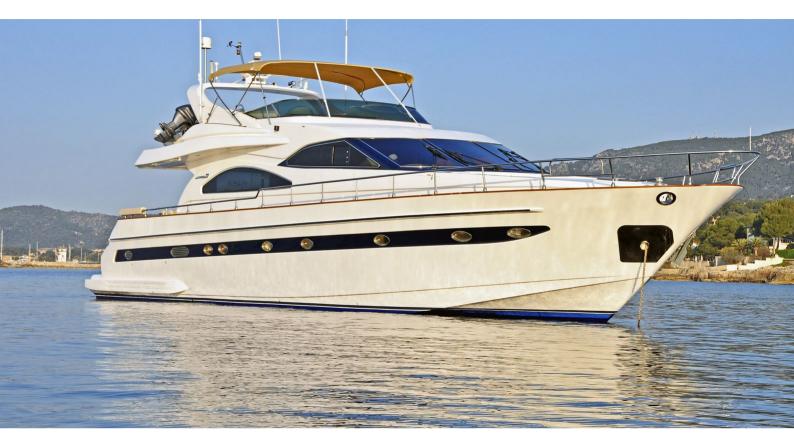

# **CAP TIME**

Yacht Charter Details for 'CAP TIME', the 22m Superyacht built by Astondoa

**SPECIFICATIONS** 

**LENGTH** 22m / 72'2

BEAM DRAFT 5.5m / 18'1 1.2m / 3'11

YEAR REFIT 2003

CRUISING SPEED 25 Knots **ACCOMMODATION** 

## CAP TIME YACHT CHARTER

Superyacht CAP TIME was built in 2003 by Astondoa. She is a 22m / 72'2 motor yacht with exterior design by . CAP TIME offers accommodation for up to 8 guests in 4 cabins with additional room for her crew of 2. She features a variety of amenities to ensure comfortable charter vacations, including, Air Conditioning & WiFi connection on board. She also carries an impressive collection of toys as listed below.