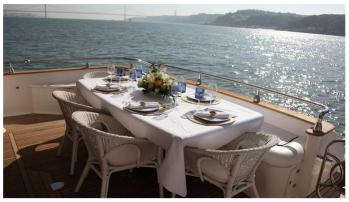

## CAP TIME YACHT CHARTER

Superyacht CAP TIME was built in 2003 by Astondoa. She is a 22m / 72'2 motor yacht with exterior design by . CAP TIME offers accommodation for up to 8 guests in 4 cabins with additional room for her crew of 2. She features a variety of amenities to ensure comfortable charter vacations, including, Air Conditioning & WiFi connection on board. She also carries an impressive collection of toys as listed below.