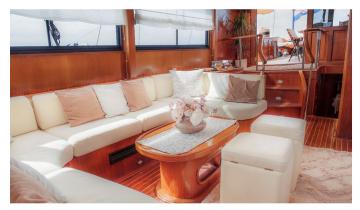

### PACHA YACHT CHARTER

Superyacht PACHA was built in 2000 by Tuzla Shipyard. She is a 28.5 m / 93'6 sail yacht with exterior design by . Pacha offers accommodation for up to 9 guests in 4 cabins with additional room for her crew of 4. She features a variety of amenities to ensure comfortable charter vacations, including, Air Conditioning & WiFi connection on board. She also carries an impressive collection of toys as listed below.

#### PACHA AMENITIES & TOYS

Wi-Fi

Sunpads

Deck Jacuzzi

Air Conditioning

For a full up-to-date list of leisure facilities or amenities onboard Sail Yacht Pacha please contact your Yacht Charter Broker prior to booking your vacation. If there is a particular water toy that you would like, but it is not listed, then it may be possible to rent this equipment for you.