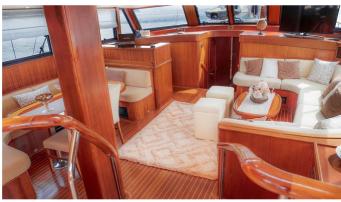

### PACHA YACHT CHARTER

Superyacht PACHA was built in 2000 by Tuzla Shipyard. She is a 28.5 m / 93'6 sail yacht with exterior design by . Pacha offers accommodation for up to 9 guests in 4 cabins with additional room for her crew of 4. She features a variety of amenities to ensure comfortable charter vacations, including, Air Conditioning & WiFi connection on board. She also carries an impressive collection of toys as listed below.

#### PACHA AMENITIES & TOYS

Wi-Fi

Sunpads

Deck Jacuzzi

Air Conditioning

For a full up-to-date list of leisure facilities or amenities onboard Sail Yacht Pacha please contact your Yacht Charter Broker prior to booking your vacation. If there is a particular water toy that you would like, but it is not listed, then it may be possible to rent this equipment for you.