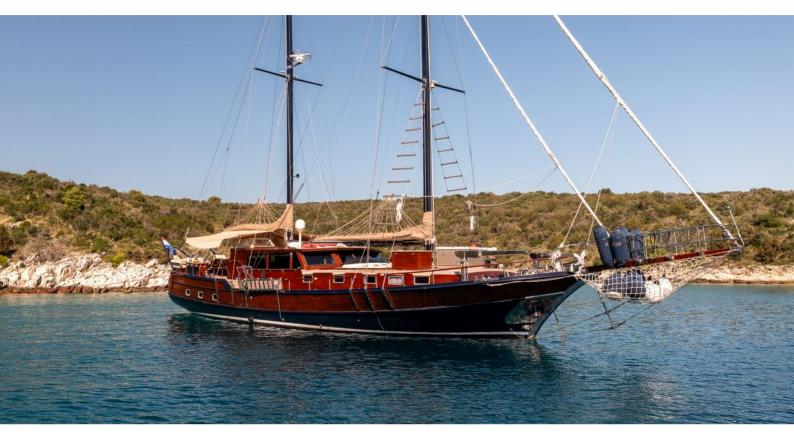

# **PACHA**

Yacht Charter Details for 'Pacha', the 28.5m Superyacht built by Tuzla Shipyard

**SPECIFICATIONS** 

LENGTH

28.5m / 93'6

BEAM DRAFT 6.7m / 22' 2.6m / 8'6

YEAR REFIT 2000 2018

**CRUISING SPEED** 

### PACHA YACHT CHARTER

Superyacht PACHA was built in 2000 by Tuzla Shipyard. She is a 28.5 m / 93'6 sail yacht with exterior design by . Pacha offers accommodation for up to 9 guests in 4 cabins with additional room for her crew of 4. She features a variety of amenities to ensure comfortable charter vacations, including, Air Conditioning & WiFi connection on board. She also carries an impressive collection of toys as listed below.