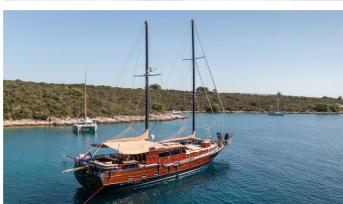

# **PACHA**

Yacht Charter Details for 'Pacha', the 28.5m Superyacht built by Tuzla Shipyard

**SPECIFICATIONS** 

LENGTH

28.5m / 93'6

BEAM DRAFT 6.7m / 22' 2.6m / 8'6

YEAR REFIT 2000 2018

**CRUISING SPEED** 

### PACHA YACHT CHARTER

Superyacht PACHA was built in 2000 by Tuzla Shipyard. She is a 28.5 m / 93'6 sail yacht with exterior design by . Pacha offers accommodation for up to 9 guests in 4 cabins with additional room for her crew of 4. She features a variety of amenities to ensure comfortable charter vacations, including, Air Conditioning & WiFi connection on board. She also carries an impressive collection of toys as listed below.