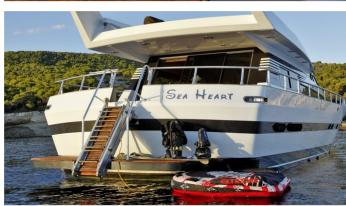

# **SEA HEART**

Yacht Charter Details for 'Sea Heart', the 20m Superyacht built by Cantieri di Pisa

**SPECIFICATIONS** 

**LENGTH** 20m / 65'7

BEAM DRAFT 5.8m / 19' 2m / 6'7

YEAR REFIT 1994 2015

CRUISING SPEED 22 Knots

### SEA HEART YACHT CHARTER

Superyacht SEA HEART was built in 1994 by Cantieri di Pisa. She is a 20m / 65'7 motor yacht with exterior design by . Sea Heart offers accommodation for up to 6 guests in 3 cabins with additional room for her crew of . She features a variety of amenities to ensure comfortable charter vacations. She also carries an impressive collection of toys as listed below.