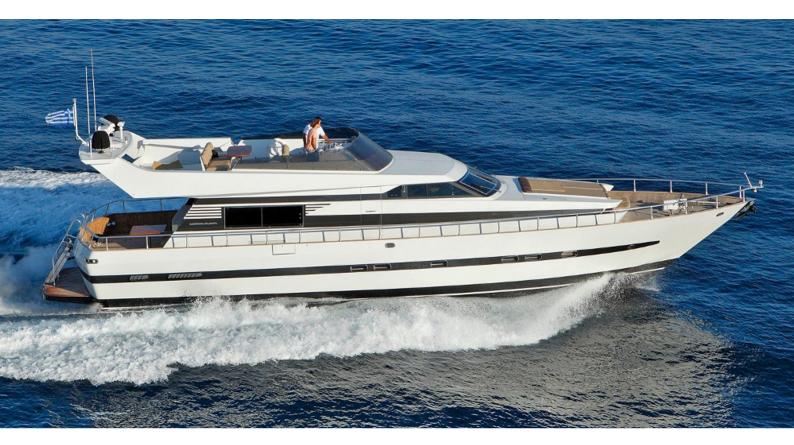

# **SEA HEART**

Yacht Charter Details for 'Sea Heart', the 20m Superyacht built by Cantieri di Pisa

**SPECIFICATIONS** 

**LENGTH** 20m / 65'7

BEAM DRAFT 5.8m / 19' 2m / 6'7

YEAR REFIT 1994 2015

CRUISING SPEED 22 Knots

### SEA HEART YACHT CHARTER

Superyacht SEA HEART was built in 1994 by Cantieri di Pisa. She is a 20m / 65'7 motor yacht with exterior design by . Sea Heart offers accommodation for up to 6 guests in 3 cabins with additional room for her crew of . She features a variety of amenities to ensure comfortable charter vacations. She also carries an impressive collection of toys as listed below.