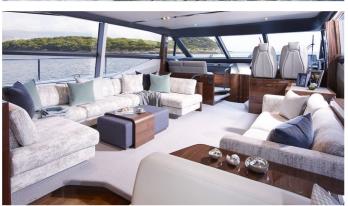

## SHAWLIFE YACHT CHARTER

Superyacht SHAWLIFE was built in 2016 by Princess. She is a 21.26m / 69'9 Princess V70 motor yacht with exterior design by . ShawLife offers accommodation for up to 8 guests in 4 cabins with additional room for her crew of 2. She features a variety of amenities to ensure comfortable charter vacations, including, Air Conditioning, Stabilizers at Anchor, Stabilisers underway & WiFi connection on board. She also carries an impressive collection of toys as listed below.