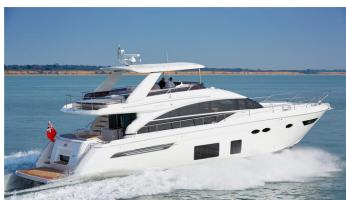

## SHAWLIFE YACHT CHARTER

Superyacht SHAWLIFE was built in 2016 by Princess. She is a 21.26m / 69'9 Princess V70 motor yacht with exterior design by . ShawLife offers accommodation for up to 8 guests in 4 cabins with additional room for her crew of 2. She features a variety of amenities to ensure comfortable charter vacations, including, Air Conditioning, Stabilizers at Anchor, Stabilisers underway & WiFi connection on board. She also carries an impressive collection of toys as listed below.