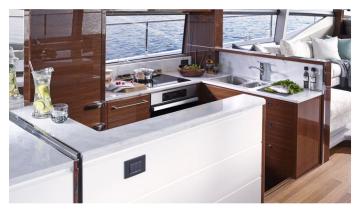

## SHAWLIFE YACHT CHARTER

Superyacht SHAWLIFE was built in 2016 by Princess. She is a 21.26m / 69'9 Princess V70 motor yacht with exterior design by . ShawLife offers accommodation for up to 8 guests in 4 cabins with additional room for her crew of 2. She features a variety of amenities to ensure comfortable charter vacations, including, Air Conditioning, Stabilizers at Anchor, Stabilisers underway & WiFi connection on board. She also carries an impressive collection of toys as listed below.