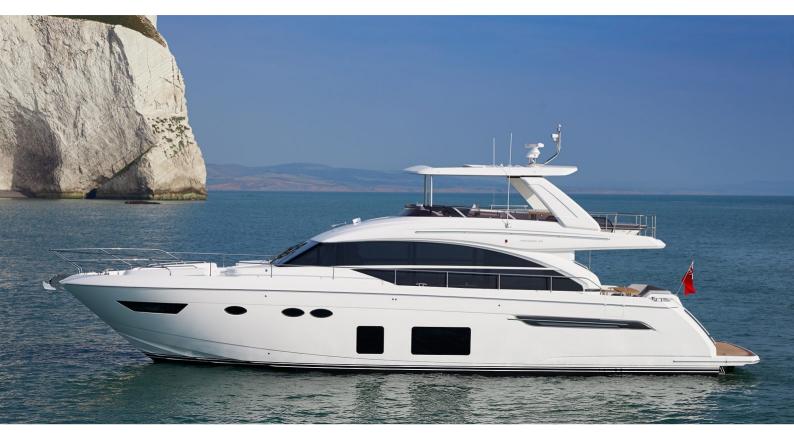

# SHAWLIFE

Yacht Charter Details for 'ShawLife', the 21.26m Superyacht built by Princess

## SHAWLIFE YACHT CHARTER

Superyacht SHAWLIFE was built in 2016 by Princess. She is a 21.26m / 69'9 Princess V70 motor yacht with exterior design by . ShawLife offers accommodation for up to 8 guests in 4 cabins with additional room for her crew of 2. She features a variety of amenities to ensure comfortable charter vacations, including, Air Conditioning, Stabilizers at Anchor, Stabilisers underway & WiFi connection on board. She also carries an impressive collection of toys as listed below.