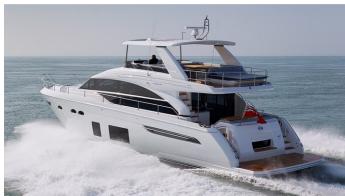

## SHAWLIFE YACHT CHARTER

Superyacht SHAWLIFE was built in 2016 by Princess. She is a 21.26m / 69'9 Princess V70 motor yacht with exterior design by . ShawLife offers accommodation for up to 8 guests in 4 cabins with additional room for her crew of 2. She features a variety of amenities to ensure comfortable charter vacations, including, Air Conditioning, Stabilizers at Anchor, Stabilisers underway & WiFi connection on board. She also carries an impressive collection of toys as listed below.