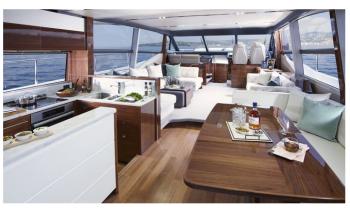

## SHAWLIFE YACHT CHARTER

Superyacht SHAWLIFE was built in 2016 by Princess. She is a 21.26m / 69'9 Princess V70 motor yacht with exterior design by . ShawLife offers accommodation for up to 8 guests in 4 cabins with additional room for her crew of 2. She features a variety of amenities to ensure comfortable charter vacations, including, Air Conditioning, Stabilizers at Anchor, Stabilisers underway & WiFi connection on board. She also carries an impressive collection of toys as listed below.