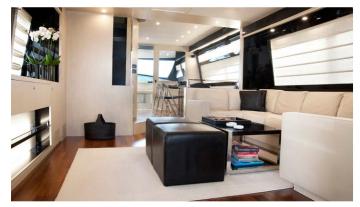

### SELFIE YACHT CHARTER

Superyacht SELFIE was built in 2008 by Riva. She is a 23m / 75'6 motor yacht with exterior design by . Selfie offers accommodation for up to 8 guests in 4 cabins with additional room for her crew of 3. She features a variety of amenities to ensure comfortable charter vacations, including, WiFi connection on board, Air Conditioning, Stabilizers at Anchor & Stabilisers underway. She also carries an impressive collection of toys as listed below.