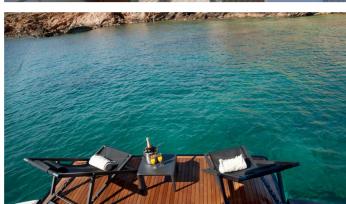

### SELFIE YACHT CHARTER

Superyacht SELFIE was built in 2008 by Riva. She is a 23m / 75'6 motor yacht with exterior design by . Selfie offers accommodation for up to 8 guests in 4 cabins with additional room for her crew of 3. She features a variety of amenities to ensure comfortable charter vacations, including, WiFi connection on board, Air Conditioning, Stabilizers at Anchor & Stabilisers underway. She also carries an impressive collection of toys as listed below.