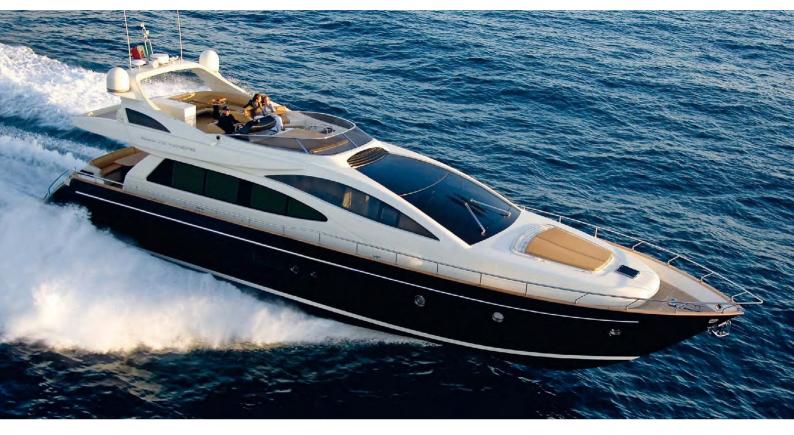

# **SELFIE**

Yacht Charter Details for 'Selfie', the 23m Superyacht built by Riva

**SPECIFICATIONS** 

**LENGTH** 23m / 75'6

BEAM DRAFT 5.72m / 18'9 1.86m / 6'1

YEAR REFIT 2008

CRUISING SPEED 27 Knots **ACCOMMODATION** 

### SELFIE YACHT CHARTER

Superyacht SELFIE was built in 2008 by Riva. She is a 23m / 75'6 motor yacht with exterior design by . Selfie offers accommodation for up to 8 guests in 4 cabins with additional room for her crew of 3. She features a variety of amenities to ensure comfortable charter vacations, including, WiFi connection on board, Air Conditioning, Stabilizers at Anchor & Stabilisers underway. She also carries an impressive collection of toys as listed below.