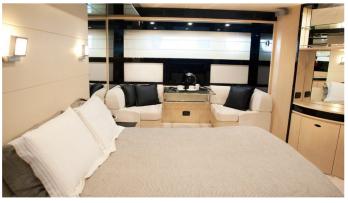

### SELFIE YACHT CHARTER

Superyacht SELFIE was built in 2008 by Riva. She is a 23m / 75'6 motor yacht with exterior design by . Selfie offers accommodation for up to 8 guests in 4 cabins with additional room for her crew of 3. She features a variety of amenities to ensure comfortable charter vacations, including, WiFi connection on board, Air Conditioning, Stabilizers at Anchor & Stabilisers underway. She also carries an impressive collection of toys as listed below.