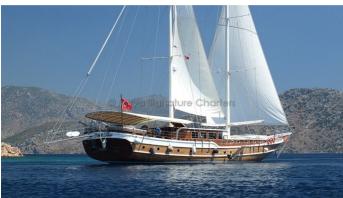

# S. NUR TAYLAN

Yacht Charter Details for 'S. NUR TAYLAN', the 32m Superyacht built by Bozburun Shipyard

**SPECIFICATIONS** 

**LENGTH** 32m / 105'

BEAM DRAFT 8.4m / 27'7 Om / 0'

YEAR REFIT 2012

CRUISING SPEED 7 Knots

### S. NUR TAYLAN YACHT CHARTER

Superyacht S. NUR TAYLAN was built in 2012 by Bozburun Shipyard. She is a 32m / 105' motor yacht with exterior design by . S. NUR TAYLAN offers accommodation for up to 16 guests in 8 cabins with additional room for her crew of . She features a variety of amenities to ensure comfortable charter vacations, including, Air Conditioning & WiFi connection on board. She also carries an impressive collection of toys as listed below.