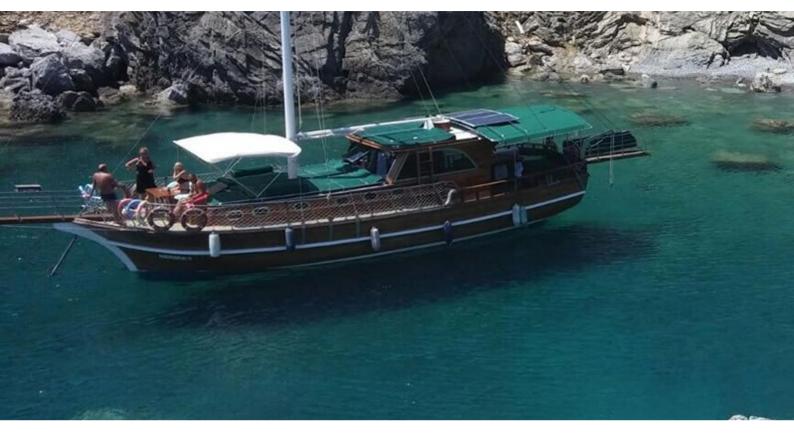

# S. NUR TAYLAN

Yacht Charter Details for 'S. NUR TAYLAN', the 32m Superyacht built by Bozburun Shipyard

**SPECIFICATIONS** 

**LENGTH** 32m / 105'

BEAM DRAFT 8.4m / 27'7 Om / 0'

YEAR REFIT 2012

CRUISING SPEED 7 Knots

### S. NUR TAYLAN YACHT CHARTER

Superyacht S. NUR TAYLAN was built in 2012 by Bozburun Shipyard. She is a 32m / 105' motor yacht with exterior design by . S. NUR TAYLAN offers accommodation for up to 16 guests in 8 cabins with additional room for her crew of . She features a variety of amenities to ensure comfortable charter vacations, including, Air Conditioning & WiFi connection on board. She also carries an impressive collection of toys as listed below.