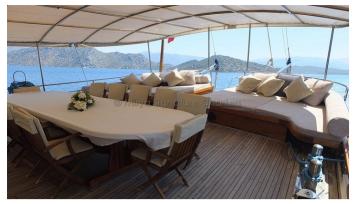

**ACCOMMODATION** 

GUESTS CABINS

16

8

**CABIN CONFIGURATION** 

1 Master 5 Double

2 Twin

CHARTER RATES

### S. NUR TAYLAN YACHT CHARTER

Superyacht S. NUR TAYLAN was built in 2012 by Bozburun Shipyard. She is a 32m / 105' motor yacht with exterior design by . S. NUR TAYLAN offers accommodation for up to 16 guests in 8 cabins with additional room for her crew of . She features a variety of amenities to ensure comfortable charter vacations, including, Air Conditioning & WiFi connection on board. She also carries an impressive collection of toys as listed below.