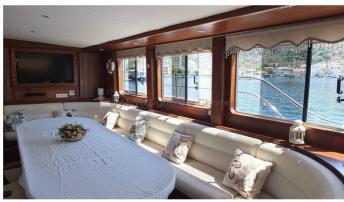

### S. NUR TAYLAN YACHT CHARTER

Superyacht S. NUR TAYLAN was built in 2012 by Bozburun Shipyard. She is a 32m / 105' motor yacht with exterior design by . S. NUR TAYLAN offers accommodation for up to 16 guests in 8 cabins with additional room for her crew of . She features a variety of amenities to ensure comfortable charter vacations, including, Air Conditioning & WiFi connection on board. She also carries an impressive collection of toys as listed below.