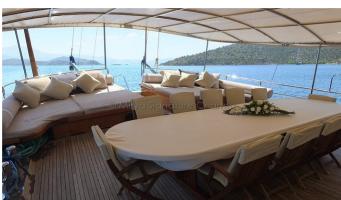

### S. NUR TAYLAN YACHT CHARTER

Superyacht S. NUR TAYLAN was built in 2012 by Bozburun Shipyard. She is a 32m / 105' motor yacht with exterior design by . S. NUR TAYLAN offers accommodation for up to 16 guests in 8 cabins with additional room for her crew of . She features a variety of amenities to ensure comfortable charter vacations, including, Air Conditioning & WiFi connection on board. She also carries an impressive collection of toys as listed below.