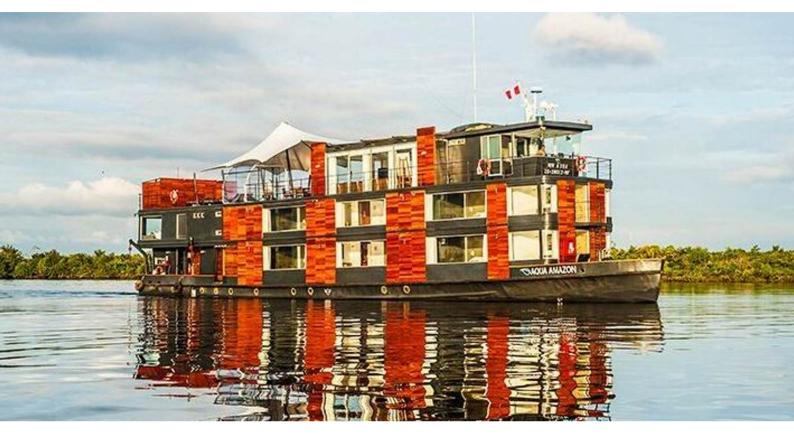

# **AQUA**

Yacht Charter Details for 'Aqua', the 39.69m Superyacht built by Jordi Puig

**SPECIFICATIONS** 

LENGTH

39.69m / 130'3

BEAM DRAFT 7.3m / 23'11 1.5m / 4'11

YEAR REFIT 2007

CRUISING SPEED O Knots

## AQUA YACHT CHARTER

Superyacht AQUA was built in 2007 by Jordi Puig. She is a 39.69m / 130'3 motor yacht with exterior design by . Aqua offers accommodation for up to 24 guests in 12 cabins with additional room for her crew of 21. She features a variety of amenities to ensure comfortable charter vacations, including Air Conditioning. She also carries an impressive collection of toys as listed below.