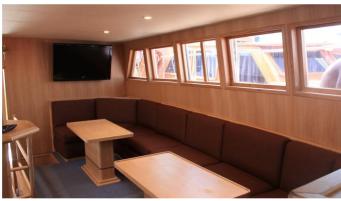

### **ACCOMMODATION**

GUESTS CABINS CREW

12 6 4

CABIN CONFIGURATION

1 Master 3 VIP

4 Single

#### IRIS PSI YACHT CHARTER

Superyacht IRIS PSI was built in 1992 by Custom. She is a 25.5m / 83'8 sail yacht with exterior design by . Iris PSI offers accommodation for up to 12 guests in 6 cabins with additional room for her crew of 4. She features a variety of amenities to ensure comfortable charter vacations, including, Air Conditioning & WiFi connection on board. She also carries an impressive collection of toys as listed below.