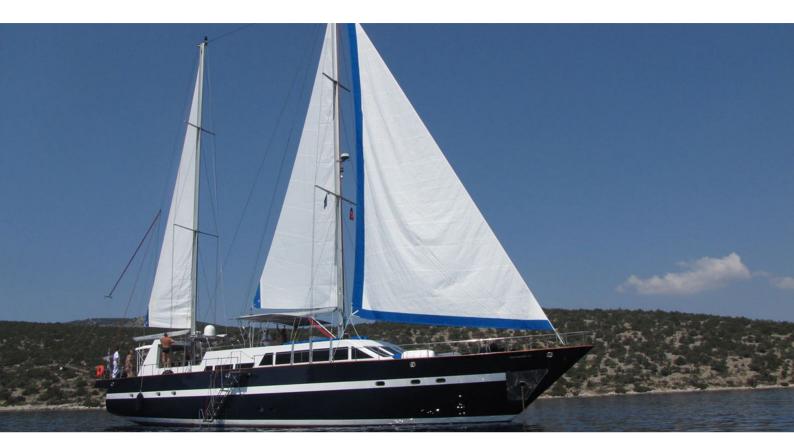

# IRIS PSI

Yacht Charter Details for 'Iris PSI', the 25.5m Superyacht built by Custom

#### IRIS PSI YACHT CHARTER

Superyacht IRIS PSI was built in 1992 by Custom. She is a 25.5m / 83'8 sail yacht with exterior design by . Iris PSI offers accommodation for up to 12 guests in 6 cabins with additional room for her crew of 4. She features a variety of amenities to ensure comfortable charter vacations, including, Air Conditioning & WiFi connection on board. She also carries an impressive collection of toys as listed below.