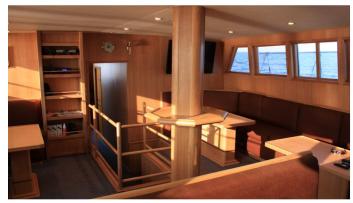

### **ACCOMMODATION**

GUESTS CABINS CREW

12 6 4

CABIN CONFIGURATION

1 Master 3 VIP

4 Single

#### IRIS PSI YACHT CHARTER

Superyacht IRIS PSI was built in 1992 by Custom. She is a 25.5m / 83'8 sail yacht with exterior design by . Iris PSI offers accommodation for up to 12 guests in 6 cabins with additional room for her crew of 4. She features a variety of amenities to ensure comfortable charter vacations, including, Air Conditioning & WiFi connection on board. She also carries an impressive collection of toys as listed below.