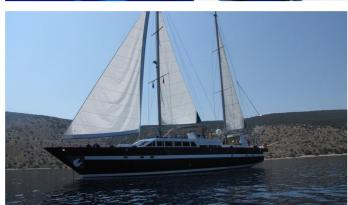

# IRIS PSI

Yacht Charter Details for 'Iris PSI', the 25.5m Superyacht built by Custom

#### IRIS PSI YACHT CHARTER

Superyacht IRIS PSI was built in 1992 by Custom. She is a 25.5m / 83'8 sail yacht with exterior design by . Iris PSI offers accommodation for up to 12 guests in 6 cabins with additional room for her crew of 4. She features a variety of amenities to ensure comfortable charter vacations, including, Air Conditioning & WiFi connection on board. She also carries an impressive collection of toys as listed below.