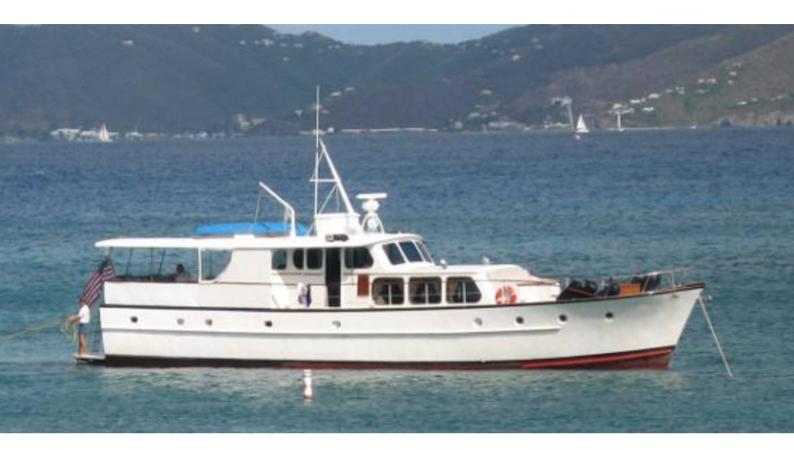

# **FLAME**

Yacht Charter Details for 'Flame', the 20m Superyacht built by Feadship

**SPECIFICATIONS** 

LENGTH 20m / 65'7

BEAM DRAFT 5m / 16'5 1.4m / 4'7

YEAR REFIT 1956 1997

**CRUISING SPEED** 0 Knots

**ACCOMMODATION** 

### FLAME YACHT CHARTER

Superyacht FLAME was built in 1956 by Feadship. She is a 20m / 65'7 motor yacht with exterior design by . Flame offers accommodation for up to 6 guests in 3 cabins with additional room for her crew of 2. She features a variety of amenities to ensure comfortable charter vacations, including Air Conditioning. She also carries an impressive collection of toys as listed below.