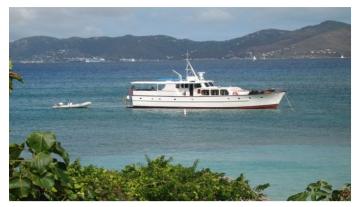

# **FLAME**

Yacht Charter Details for 'Flame', the 20m Superyacht built by Feadship

**SPECIFICATIONS** 

LENGTH 20m / 65'7

BEAM DRAFT 5m / 16'5 1.4m / 4'7

YEAR REFIT 1956 1997

**CRUISING SPEED** 0 Knots

**ACCOMMODATION** 

### FLAME YACHT CHARTER

Superyacht FLAME was built in 1956 by Feadship. She is a 20m / 65'7 motor yacht with exterior design by . Flame offers accommodation for up to 6 guests in 3 cabins with additional room for her crew of 2. She features a variety of amenities to ensure comfortable charter vacations, including Air Conditioning. She also carries an impressive collection of toys as listed below.