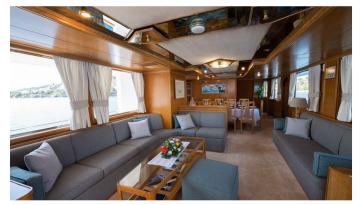

#### **ELENA YACHT CHARTER**

Superyacht ELENA was built in 1992 by Perama. She is a 30m / 98'5 Custom motor yacht with exterior design by . Elena offers accommodation for up to 13 guests in 6 cabins with additional room for her crew of 5. She features a variety of amenities to ensure comfortable charter vacations, including, Air Conditioning & WiFi connection on board. She also carries an impressive collection of toys as listed below.

## **ELENA AMENITIES & TOYS**

Wi-Fi

Air Conditioning

For a full up-to-date list of leisure facilities or amenities onboard Motor Yacht Elena please contact your Yacht Charter Broker prior to booking your vacation. If there is a particular water toy that you would like, but it is not listed, then it may be possible to rent this equipment for you.