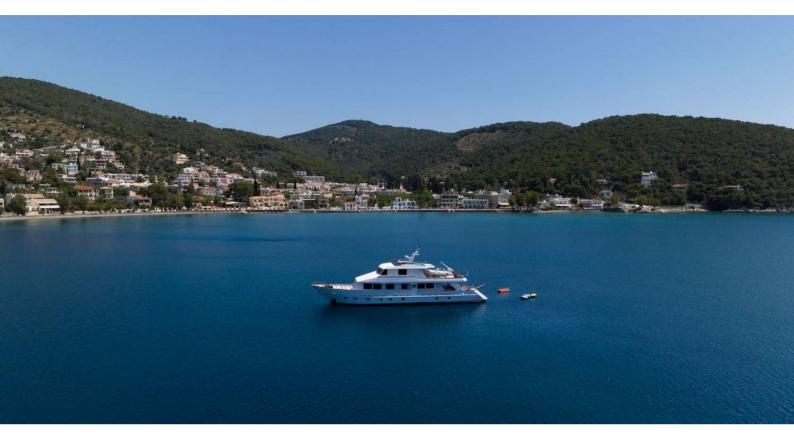

# **ELENA**

Yacht Charter Details for 'Elena', the 30m Superyacht built by Perama

#### **ELENA YACHT CHARTER**

Superyacht ELENA was built in 1992 by Perama. She is a 30m / 98'5 Custom motor yacht with exterior design by . Elena offers accommodation for up to 13 guests in 6 cabins with additional room for her crew of 5. She features a variety of amenities to ensure comfortable charter vacations, including, Air Conditioning & WiFi connection on board. She also carries an impressive collection of toys as listed below.