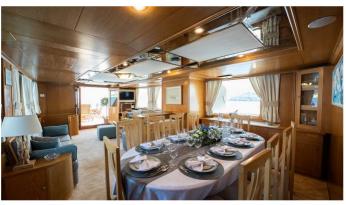

#### **ELENA YACHT CHARTER**

Superyacht ELENA was built in 1992 by Perama. She is a 30m / 98'5 Custom motor yacht with exterior design by . Elena offers accommodation for up to 13 guests in 6 cabins with additional room for her crew of 5. She features a variety of amenities to ensure comfortable charter vacations, including, Air Conditioning & WiFi connection on board. She also carries an impressive collection of toys as listed below.

### ACCOMMODATION

GUESTS CABINS CREW

13 6 5

CABIN CONFIGURATION

1 Master 1 VIP 4 Twin