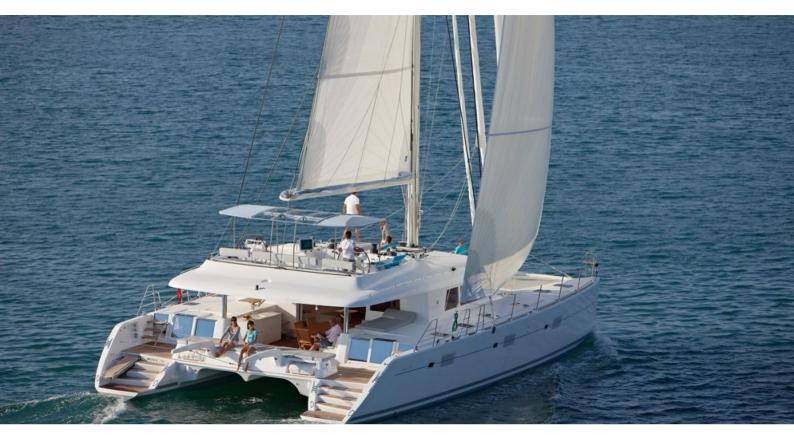

# **LONDON SKY**

Yacht Charter Details for 'London Sky', the 18.9m Superyacht built by Lagoon

**SPECIFICATIONS** 

LENGTH 18.9m / 62'

BEAM DRAFT 10.67m / 35' 1.68m / 5'6

YEAR REFIT 2015

CRUISING SPEED

6 Knots

### LONDON SKY YACHT CHARTER

Superyacht LONDON SKY was built in 2015 by Lagoon. She is a 18.9 m / 62' motor/sailer yacht with exterior design by . London Sky offers accommodation for up to 8 guests in 4 cabins with additional room for her crew of 3. She features a variety of amenities to ensure comfortable charter vacations, including, BBQ, Air Conditioning & WiFi connection on board. She also carries an impressive collection of toys as listed below.