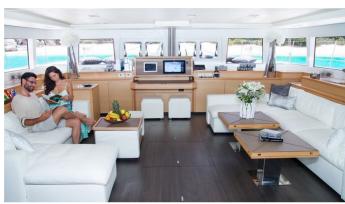

### LONDON SKY YACHT CHARTER

Superyacht LONDON SKY was built in 2015 by Lagoon. She is a 18.9 m / 62' motor/sailer yacht with exterior design by . London Sky offers accommodation for up to 8 guests in 4 cabins with additional room for her crew of 3. She features a variety of amenities to ensure comfortable charter vacations, including, BBQ, Air Conditioning & WiFi connection on board. She also carries an impressive collection of toys as listed below.

#### LONDON SKY AMENITIES & TOYS

Wi-Fi

Air Conditioning

BBQ

For a full up-to-date list of leisure facilities or amenities onboard Motor/Sailer Yacht London Sky please contact your Yacht Charter Broker prior to booking your vacation. If there is a particular water toy that you would like, but it is not listed, then it may be possible to rent this equipment for you.