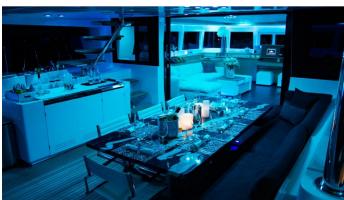

### LONDON SKY YACHT CHARTER

Superyacht LONDON SKY was built in 2015 by Lagoon. She is a 18.9 m / 62' motor/sailer yacht with exterior design by . London Sky offers accommodation for up to 8 guests in 4 cabins with additional room for her crew of 3. She features a variety of amenities to ensure comfortable charter vacations, including, BBQ, Air Conditioning & WiFi connection on board. She also carries an impressive collection of toys as listed below.