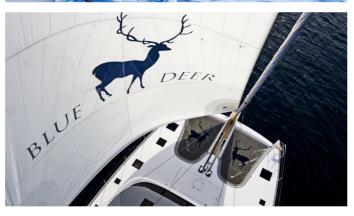

# **BLUE DEER**

Yacht Charter Details for 'Blue Deer', the 22.5m Superyacht built by Sunreef Yachts

**SPECIFICATIONS** 

LENGTH

22.5m / 73'10

BEAM DRAFT 10.5m / 34'5 2.2m / 7'3

YEAR REFIT

2015

### **BLUE DEER YACHT CHARTER**

Superyacht BLUE DEER was built in 2015 by Sunreef Yachts. She is a 22.5m / 73'10 motor/sailer yacht with exterior design by . Blue Deer offers accommodation for up to 10 guests in 4 cabins with additional room for her crew of 4. She features a variety of amenities to ensure comfortable charter vacations. She also carries an impressive collection of toys as listed below.