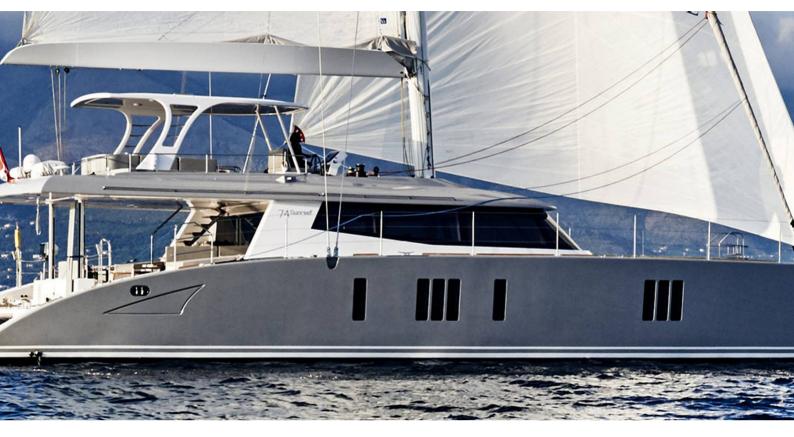

# **BLUE DEER**

Yacht Charter Details for 'Blue Deer', the 22.5m Superyacht built by Sunreef Yachts

**SPECIFICATIONS** 

LENGTH

22.5m / 73'10

BEAM DRAFT 10.5m / 34'5 2.2m / 7'3

YEAR REFIT

2015

### **BLUE DEER YACHT CHARTER**

Superyacht BLUE DEER was built in 2015 by Sunreef Yachts. She is a 22.5m / 73'10 motor/sailer yacht with exterior design by . Blue Deer offers accommodation for up to 10 guests in 4 cabins with additional room for her crew of 4. She features a variety of amenities to ensure comfortable charter vacations. She also carries an impressive collection of toys as listed below.