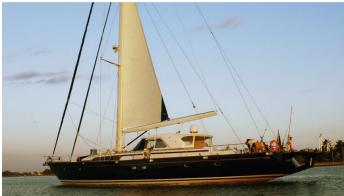

# **CENTURION**

Yacht Charter Details for 'Centurion', the 29.7m Superyacht built by CIM

#### **CENTURION YACHT CHARTER**

Superyacht CENTURION was built in 2007 by CIM. She is a 29.7m / 97'5 Maxi 88 sail yacht with exterior design by . Centurion offers accommodation for up to 6 guests in 3 cabins with additional room for her crew of 3. She features a variety of amenities to ensure comfortable charter vacations, including, Air Conditioning & WiFi connection on board. She also carries an impressive collection of toys as listed below.