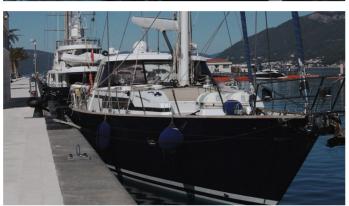

# **CENTURION**

Yacht Charter Details for 'Centurion', the 29.7m Superyacht built by CIM

#### **CENTURION YACHT CHARTER**

Superyacht CENTURION was built in 2007 by CIM. She is a 29.7m / 97'5 Maxi 88 sail yacht with exterior design by . Centurion offers accommodation for up to 6 guests in 3 cabins with additional room for her crew of 3. She features a variety of amenities to ensure comfortable charter vacations, including, Air Conditioning & WiFi connection on board. She also carries an impressive collection of toys as listed below.