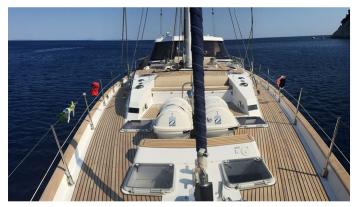

#### **CENTURION YACHT CHARTER**

Superyacht CENTURION was built in 2007 by CIM. She is a 29.7m / 97'5 Maxi 88 sail yacht with exterior design by . Centurion offers accommodation for up to 6 guests in 3 cabins with additional room for her crew of 3. She features a variety of amenities to ensure comfortable charter vacations, including, Air Conditioning & WiFi connection on board. She also carries an impressive collection of toys as listed below.

#### **CENTURION AMENITIES & TOYS**

Wi-Fi

Air Conditioning

For a full up-to-date list of leisure facilities or amenities onboard Sail Yacht Centurion please contact your Yacht Charter Broker prior to booking your vacation. If there is a particular water toy that you would like, but it is not listed, then it may be possible to rent this equipment for you.