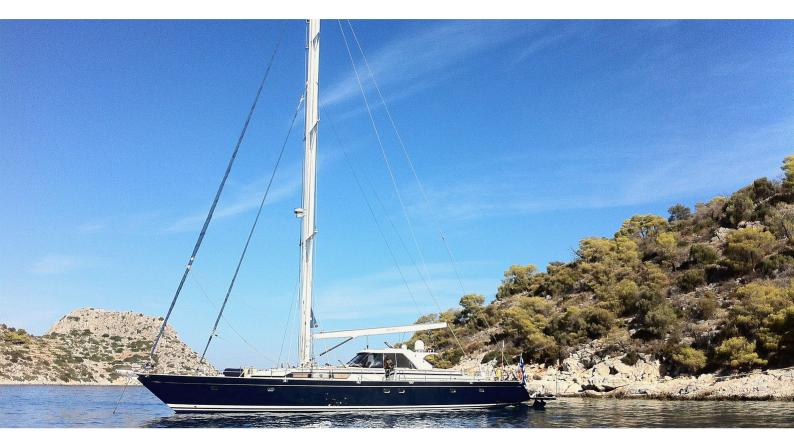

# **CENTURION**

Yacht Charter Details for 'Centurion', the 29.7m Superyacht built by CIM

#### **CENTURION YACHT CHARTER**

Superyacht CENTURION was built in 2007 by CIM. She is a 29.7m / 97'5 Maxi 88 sail yacht with exterior design by . Centurion offers accommodation for up to 6 guests in 3 cabins with additional room for her crew of 3. She features a variety of amenities to ensure comfortable charter vacations, including, Air Conditioning & WiFi connection on board. She also carries an impressive collection of toys as listed below.