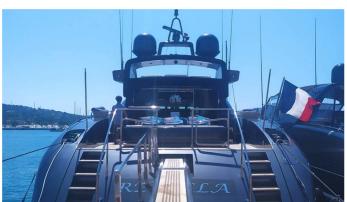

# REVELLA

Yacht Charter Details for 'Revella', the 28.27m Superyacht built by Overmarine

### **REVELLA YACHT CHARTER**

Superyacht REVELLA was built in 2007 by Overmarine. She is a 28.27m / 92'9 Mangusta 92 motor yacht with exterior design by Stefano Righini and interior styling by Overmarine. Revella offers accommodation for up to 8 guests in 4 cabins with additional room for her crew of 3. She features a variety of amenities to ensure comfortable charter vacations. She also carries an impressive collection of toys as listed below.