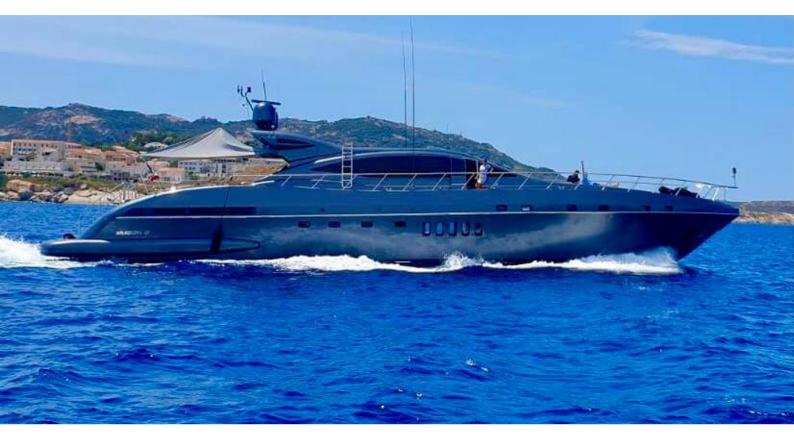

# REVELLA

Yacht Charter Details for 'Revella', the 28.27m Superyacht built by Overmarine

### **REVELLA YACHT CHARTER**

Superyacht REVELLA was built in 2007 by Overmarine. She is a 28.27m / 92'9 Mangusta 92 motor yacht with exterior design by Stefano Righini and interior styling by Overmarine. Revella offers accommodation for up to 8 guests in 4 cabins with additional room for her crew of 3. She features a variety of amenities to ensure comfortable charter vacations. She also carries an impressive collection of toys as listed below.