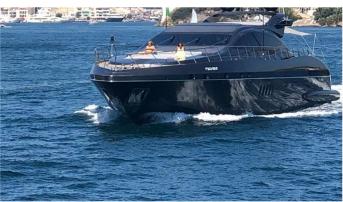

# REVELLA

Yacht Charter Details for 'Revella', the 28.27m Superyacht built by Overmarine

### **REVELLA YACHT CHARTER**

Superyacht REVELLA was built in 2007 by Overmarine. She is a 28.27m / 92'9 Mangusta 92 motor yacht with exterior design by Stefano Righini and interior styling by Overmarine. Revella offers accommodation for up to 8 guests in 4 cabins with additional room for her crew of 3. She features a variety of amenities to ensure comfortable charter vacations. She also carries an impressive collection of toys as listed below.