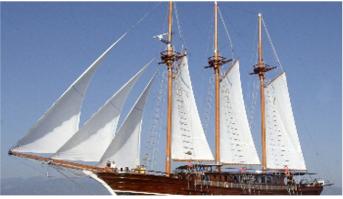

### BAHRIYELI C YACHT CHARTER

Superyacht BAHRIYELI C was built in 2005 by Custom. She is a 55m / 180'5 sail yacht with exterior design by . Bahriyeli C offers accommodation for up to 24 guests in 12 cabins with additional room for her crew of 6. She features a variety of amenities to ensure comfortable charter vacations. She also carries an impressive collection of toys as listed below.