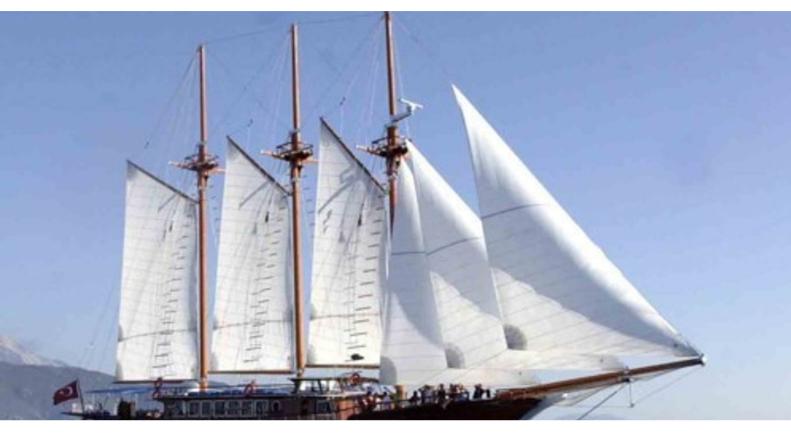

# **BAHRIYELI** C

Yacht Charter Details for 'Bahriyeli C', the 55m Superyacht built by Custom

**SPECIFICATIONS** 

LENGTH

55m / 180'5

BEAM DRAFT 8.7m / 28'7 3.4m / 11'2

YEAR REFIT

2005

### BAHRIYELI C YACHT CHARTER

Superyacht BAHRIYELI C was built in 2005 by Custom. She is a 55m / 180'5 sail yacht with exterior design by . Bahriyeli C offers accommodation for up to 24 guests in 12 cabins with additional room for her crew of 6. She features a variety of amenities to ensure comfortable charter vacations. She also carries an impressive collection of toys as listed below.