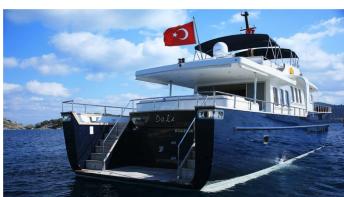

# DALI

Yacht Charter Details for 'Dali', the 28m Superyacht built by Custom

**SPECIFICATIONS** 

**LENGTH** 28m / 91'10

BEAM DRAFT 6.14m / 20'2 1.8m / 5'11

YEAR REFIT 2010

2010

CRUISING SPEED 11 Knots **ACCOMMODATION** 

### DALI YACHT CHARTER

Superyacht DALI was built in 2010 by Custom. She is a 28m / 91'10 motor yacht with exterior design by . Dali offers accommodation for up to 8 guests in 4 cabins with additional room for her crew of 3. She features a variety of amenities to ensure comfortable charter vacations. She also carries an impressive collection of toys as listed below.