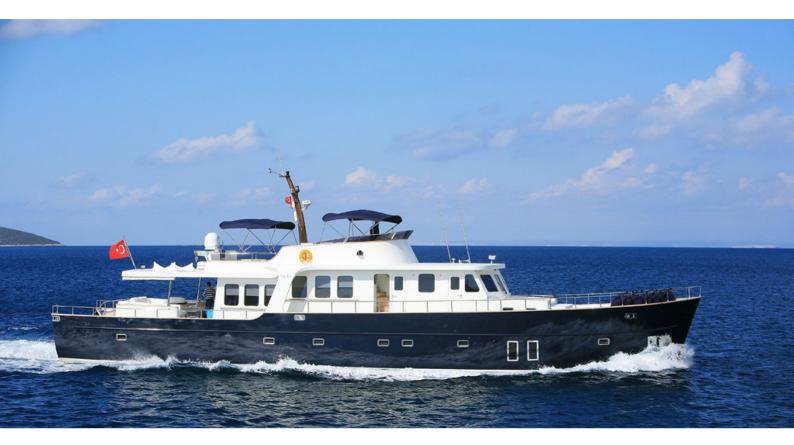

# DALI

Yacht Charter Details for 'Dali', the 28m Superyacht built by Custom

**SPECIFICATIONS** 

**LENGTH** 28m / 91'10

BEAM DRAFT 6.14m / 20'2 1.8m / 5'11

YEAR REFIT 2010

2010

CRUISING SPEED 11 Knots **ACCOMMODATION** 

### DALI YACHT CHARTER

Superyacht DALI was built in 2010 by Custom. She is a 28m / 91'10 motor yacht with exterior design by . Dali offers accommodation for up to 8 guests in 4 cabins with additional room for her crew of 3. She features a variety of amenities to ensure comfortable charter vacations. She also carries an impressive collection of toys as listed below.