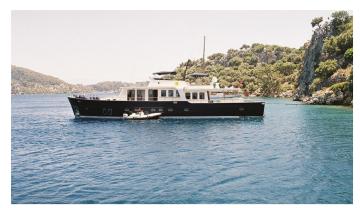

### DALI YACHT CHARTER

Superyacht DALI was built in 2010 by Custom. She is a 28m / 91'10 motor yacht with exterior design by . Dali offers accommodation for up to 8 guests in 4 cabins with additional room for her crew of 3. She features a variety of amenities to ensure comfortable charter vacations. She also carries an impressive collection of toys as listed below.