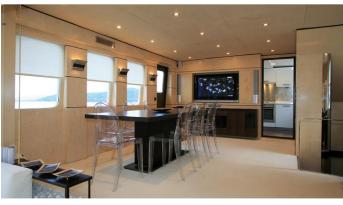

### DALI YACHT CHARTER

Superyacht DALI was built in 2010 by Custom. She is a 28m / 91'10 motor yacht with exterior design by . Dali offers accommodation for up to 8 guests in 4 cabins with additional room for her crew of 3. She features a variety of amenities to ensure comfortable charter vacations. She also carries an impressive collection of toys as listed below.

#### **DALI AMENITIES & TOYS**

For a full up-to-date list of leisure facilities or amenities onboard Motor Yacht Dali please contact your Yacht Charter Broker prior to booking your vacation. If there is a particular water toy that you would like, but it is not listed, then it may be possible to rent this equipment for you.