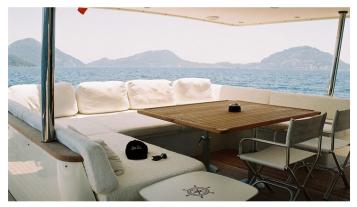

### DALI YACHT CHARTER

Superyacht DALI was built in 2010 by Custom. She is a 28m / 91'10 motor yacht with exterior design by . Dali offers accommodation for up to 8 guests in 4 cabins with additional room for her crew of 3. She features a variety of amenities to ensure comfortable charter vacations. She also carries an impressive collection of toys as listed below.

#### **DALI AMENITIES & TOYS**

For a full up-to-date list of leisure facilities or amenities onboard Motor Yacht Dali please contact your Yacht Charter Broker prior to booking your vacation. If there is a particular water toy that you would like, but it is not listed, then it may be possible to rent this equipment for you.