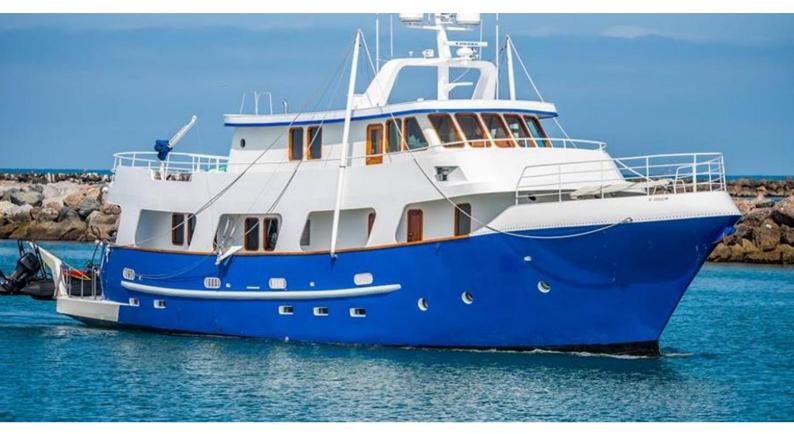

## BEAR PAW

Yacht Charter Details for 'Bear Paw', the 27.43m Superyacht built by Custom

### **BEAR PAW YACHT CHARTER**

Superyacht BEAR PAW was built in 2010 by Custom. She is a 27.43m / 90' Custom motor yacht with exterior design by . Bear Paw offers accommodation for up to 6 guests in cabins with additional room for her crew of 3. She features a variety of amenities to ensure comfortable charter vacations, including, Elevator / Lift, Air Conditioning, Bow Thruster, Portuguese Bridge & Stern Thruster. She also carries an impressive collection of toys as listed below.