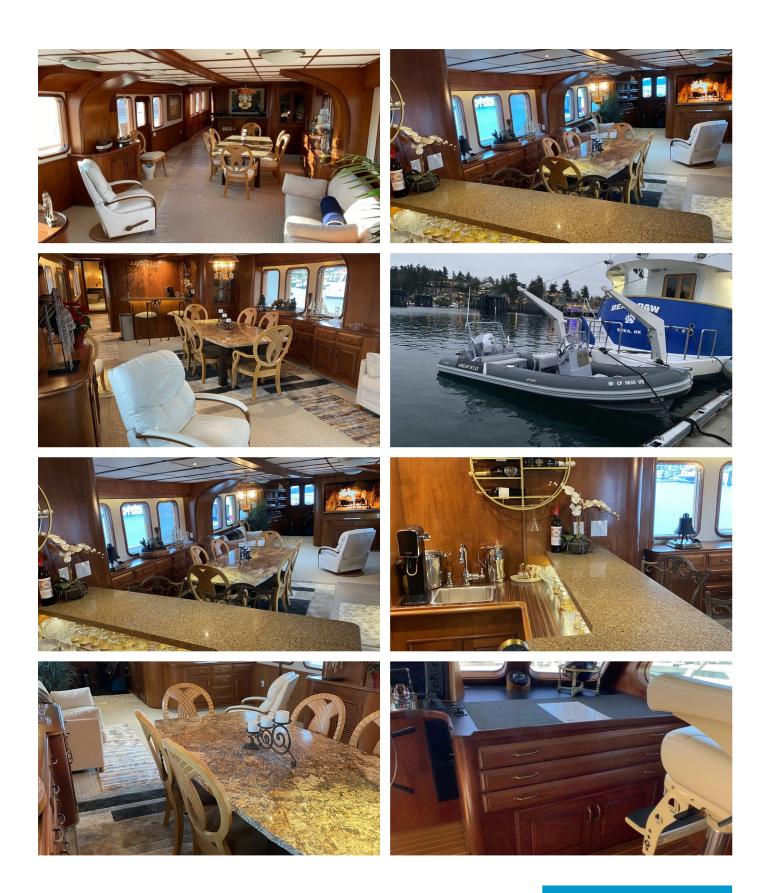

### **BEAR PAW YACHT CHARTER**

Superyacht BEAR PAW was built in 2010 by Custom. She is a 27.43m / 90' Custom motor yacht with exterior design by . Bear Paw offers accommodation for up to 6 guests in cabins with additional room for her crew of 3. She features a variety of amenities to ensure comfortable charter vacations, including, Elevator / Lift, Air Conditioning, Bow Thruster, Portuguese Bridge & Stern Thruster. She also carries an impressive collection of toys as listed below.

### **BEAR PAW AMENITIES & TOYS**

For a full up-to-date list of leisure facilities or amenities onboard Motor Yacht Bear Paw please contact your Yacht Charter Broker prior to booking your vacation. If there is a particular water toy that you would like, but it is not listed, then it may be possible to rent this equipment for you.