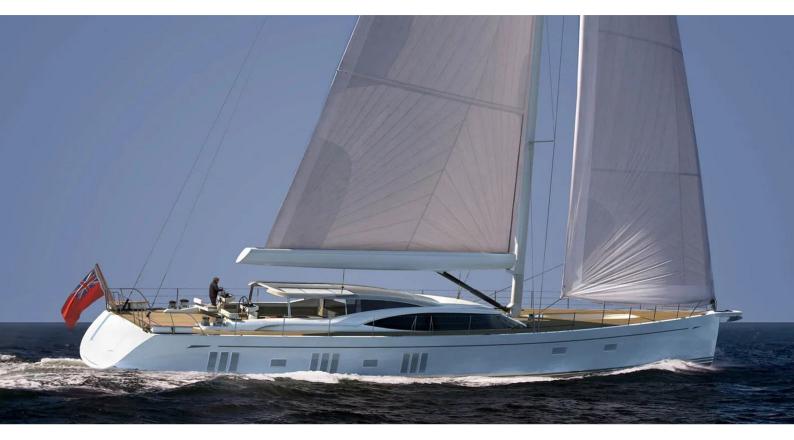

# **ARCHELON**

Yacht Charter Details for 'Archelon', the 37.45m Superyacht built by Oyster Yachts

### **ARCHELON YACHT CHARTER**

Superyacht ARCHELON was built in 2019 by Oyster Yachts. She is a 37.45m / 122'10 Oyster 1225 sail yacht with exterior design by Oyster Yachts and interior styling by Oyster Yachts. Archelon offers accommodation for up to 12 guests in 5 cabins with additional room for her crew of 6. She features a variety of amenities to ensure comfortable charter vacations, including GYM. She also carries an impressive collection of toys as listed below.