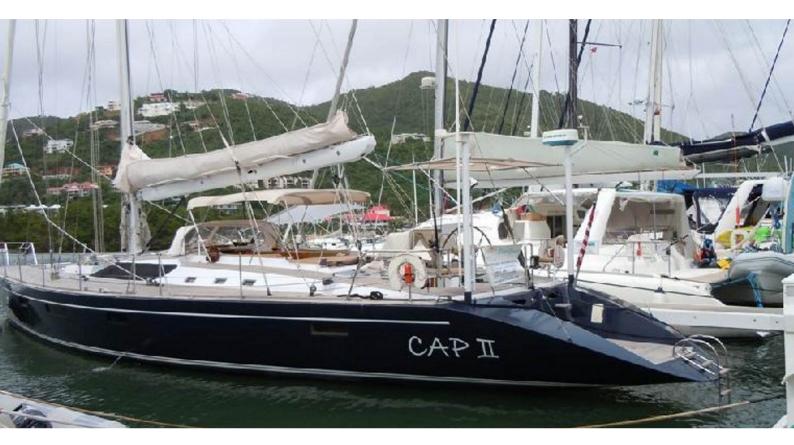

# **CAPII**

Yacht Charter Details for 'Cap II', the 23.2m Superyacht built by CNB

#### **CAP II YACHT CHARTER**

Superyacht CAP II was built in 1992 by CNB. She is a 23.2m / 76'1 sail yacht with exterior design by Philippe Briand . Cap II offers accommodation for up to 6 guests in 3 cabins with additional room for her crew of 2. She features a variety of amenities to ensure comfortable charter vacations, including, Air Conditioning & WiFi connection on board. She also carries an impressive collection of toys as listed below.