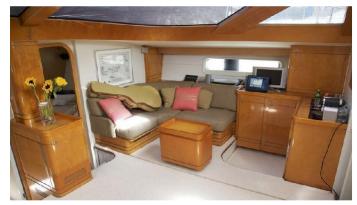

#### **CAP II YACHT CHARTER**

Superyacht CAP II was built in 1992 by CNB. She is a 23.2m / 76'1 sail yacht with exterior design by Philippe Briand . Cap II offers accommodation for up to 6 guests in 3 cabins with additional room for her crew of 2. She features a variety of amenities to ensure comfortable charter vacations, including, Air Conditioning & WiFi connection on board. She also carries an impressive collection of toys as listed below.