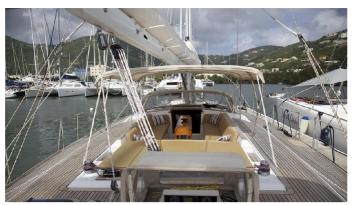

### ACCOMMODATION

GUESTS CABINS CREW

5 3 2

CABIN CONFIGURATION

1 Master 2 Double

#### **CAP II YACHT CHARTER**

Superyacht CAP II was built in 1992 by CNB. She is a 23.2m / 76'1 sail yacht with exterior design by Philippe Briand . Cap II offers accommodation for up to 6 guests in 3 cabins with additional room for her crew of 2. She features a variety of amenities to ensure comfortable charter vacations, including, Air Conditioning & WiFi connection on board. She also carries an impressive collection of toys as listed below.