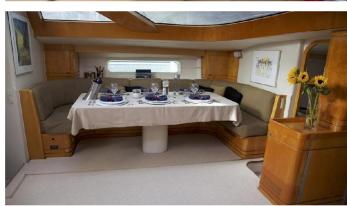

#### **CAP II YACHT CHARTER**

Superyacht CAP II was built in 1992 by CNB. She is a 23.2m / 76'1 sail yacht with exterior design by Philippe Briand . Cap II offers accommodation for up to 6 guests in 3 cabins with additional room for her crew of 2. She features a variety of amenities to ensure comfortable charter vacations, including, Air Conditioning & WiFi connection on board. She also carries an impressive collection of toys as listed below.