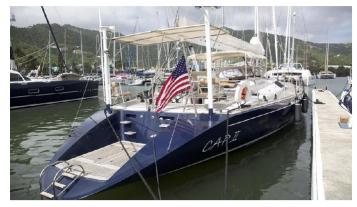

# **CAPII**

Yacht Charter Details for 'Cap II', the 23.2m Superyacht built by CNB

#### **CAP II YACHT CHARTER**

Superyacht CAP II was built in 1992 by CNB. She is a 23.2m / 76'1 sail yacht with exterior design by Philippe Briand . Cap II offers accommodation for up to 6 guests in 3 cabins with additional room for her crew of 2. She features a variety of amenities to ensure comfortable charter vacations, including, Air Conditioning & WiFi connection on board. She also carries an impressive collection of toys as listed below.