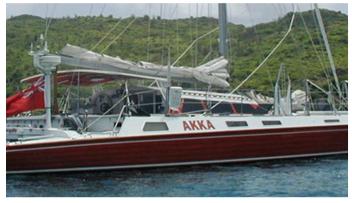

# AKKA

Yacht Charter Details for 'Akka', the 20.7m Superyacht built by Custom

#### **AKKA YACHT CHARTER**

Superyacht AKKA was built in 1992 by Custom. She is a 20.7m / 67'11 sail yacht with exterior design by . Akka offers accommodation for up to 8 guests in 4 cabins with additional room for her crew of 2. She features a variety of amenities to ensure comfortable charter vacations, including, Air Conditioning & WiFi connection on board. She also carries an impressive collection of toys as listed below.