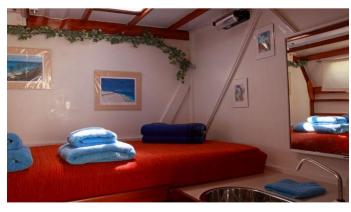

# AKKA

Yacht Charter Details for 'Akka', the 20.7m Superyacht built by Custom

### **SPECIFICATIONS**

**LENGTH** 20.7m / 67'11

BEAM DRAFT 8.5m / 27'11 1.2m / 3'11

**YEAR REFIT** 1992 2001

CRUISING SPEED 10 Knots

### ACCOMMODATION

GUESTS CABINS CREW

3 4 2

CABIN CONFIGURATION

## **CHARTER RATES**

Details correct as of 13 May, 2024

FOR MORE INFORMATION:



or SCAN QR CODE



















MORE PHOTOS, VIDEO OR INTERACTIVE DECK PLANS:



**CLICK HERE** 



#### **AKKA YACHT CHARTER**

Superyacht AKKA was built in 1992 by Custom. She is a 20.7m / 67'11 sail yacht with exterior design by . Akka offers accommodation for up to 8 guests in 4 cabins with additional room for her crew of 2. She features a variety of amenities to ensure comfortable charter vacations, including, Air Conditioning & WiFi connection on board. She also carries an impressive collection of toys as listed below.

#### **AKKA AMENITIES & TOYS**



Wi-Fi



Air Conditioning

For a full up-to-date list of leisure facilities or amenities onboard Sail Yacht Akka please contact your Yacht Charter Broker prior to booking your vacation. If there is a particular water toy that you would like, but it is not listed