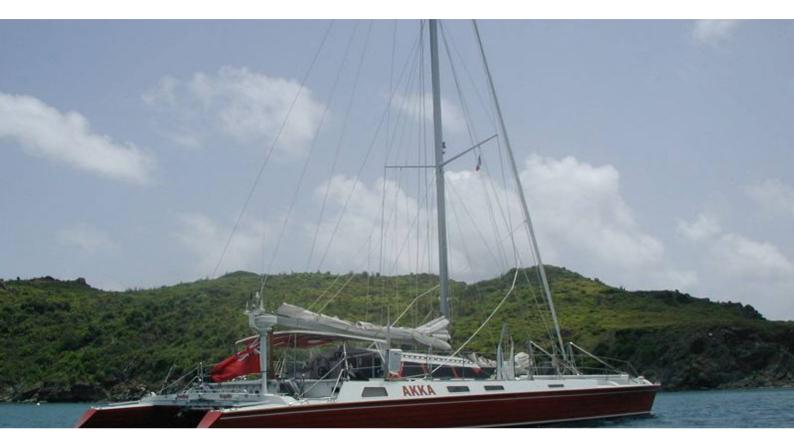

# AKKA

Yacht Charter Details for 'Akka', the 20.7m Superyacht built by Custom

#### **AKKA YACHT CHARTER**

Superyacht AKKA was built in 1992 by Custom. She is a 20.7m / 67'11 sail yacht with exterior design by . Akka offers accommodation for up to 8 guests in 4 cabins with additional room for her crew of 2. She features a variety of amenities to ensure comfortable charter vacations, including, Air Conditioning & WiFi connection on board. She also carries an impressive collection of toys as listed below.