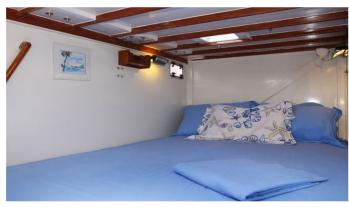

# AKKA

Yacht Charter Details for 'Akka', the 20.7m Superyacht built by Custom

### **SPECIFICATIONS**

**LENGTH** 20.7m / 67'11

BEAM DRAFT 8.5m / 27'11 1.2m / 3'11

**YEAR REFIT** 1992 2001

CRUISING SPEED 10 Knots

### ACCOMMODATION

GUESTS CABINS CREW

3 4 2

CABIN CONFIGURATION

## **CHARTER RATES**

Details correct as of 13 May, 2024

FOR MORE INFORMATION:



or SCAN QR CODE



















MORE PHOTOS, VIDEO OR INTERACTIVE DECK PLANS:



**CLICK HERE** 



#### **AKKA YACHT CHARTER**

Superyacht AKKA was built in 1992 by Custom. She is a 20.7m / 67'11 sail yacht with exterior design by . Akka offers accommodation for up to 8 guests in 4 cabins with additional room for her crew of 2. She features a variety of amenities to ensure comfortable charter vacations, including, Air Conditioning & WiFi connection on board. She also carries an impressive collection of toys as listed below.

#### **AKKA AMENITIES & TOYS**



Wi-Fi



Air Conditioning

For a full up-to-date list of leisure facilities or amenities onboard Sail Yacht Akka please contact your Yacht Charter Broker prior to booking your vacation. If there is a particular water toy that you would like, but it is not list