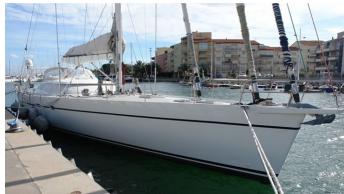

### **FANI YACHT CHARTER**

Superyacht FANI was built in 2005 by Garcia. She is a 25.99m / 85'3 Custom sail yacht with exterior design by Berret Racoupeau Yacht Design and interior styling by Pierre Frutschi . Fani offers accommodation for up to 12 guests in 4 cabins with additional room for her crew of 3. She features a variety of amenities to ensure comfortable charter vacations. She also carries an impressive collection of toys as listed below.