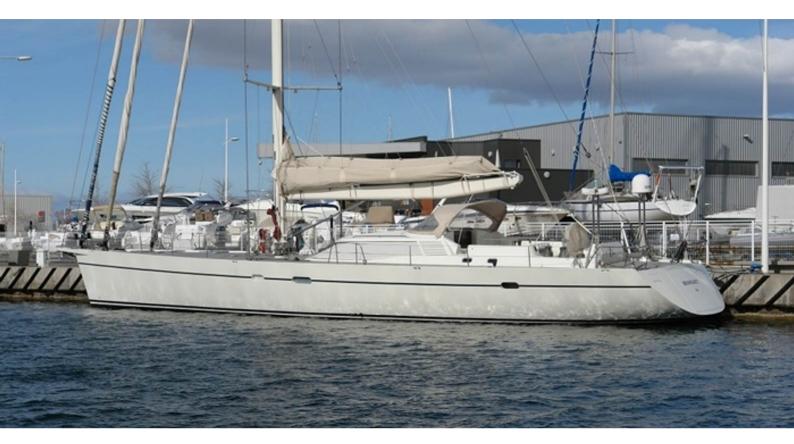

### **FANI YACHT CHARTER**

Superyacht FANI was built in 2005 by Garcia. She is a 25.99m / 85'3 Custom sail yacht with exterior design by Berret Racoupeau Yacht Design and interior styling by Pierre Frutschi . Fani offers accommodation for up to 12 guests in 4 cabins with additional room for her crew of 3. She features a variety of amenities to ensure comfortable charter vacations. She also carries an impressive collection of toys as listed below.