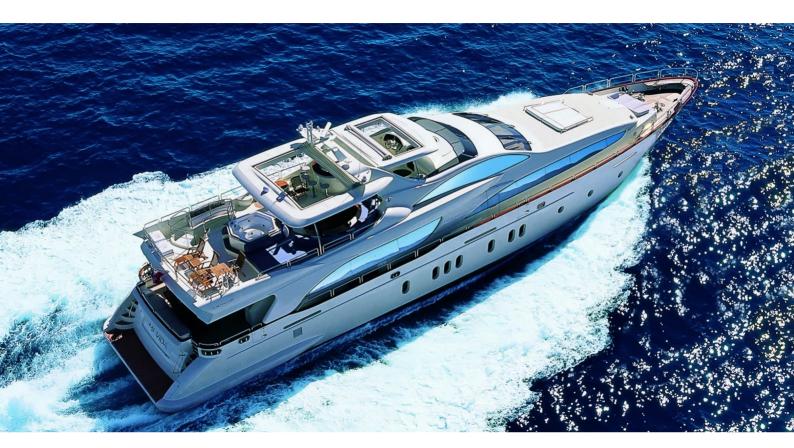

# **GRANDE**

Yacht Charter Details for 'Grande', the 35.51m Superyacht built by Azimut

**SPECIFICATIONS** 

LENGTH

35.51m / 116'6

BEAM DRAFT 7.65m / 25'1 2.29m / 7'6

YEAR REFIT 2012

CRUISING SPEED 23 Knots **ACCOMMODATION** 

## **GRANDE YACHT CHARTER**

Superyacht GRANDE was built in 2012 by Azimut. She is a 35.51m / 116'6 Grande 116 motor yacht with exterior design by Stefano Righini . Grande offers accommodation for up to 10 guests in 5 cabins with additional room for her crew of . She features a variety of amenities to ensure comfortable charter vacations. She also carries an impressive collection of toys as listed below.