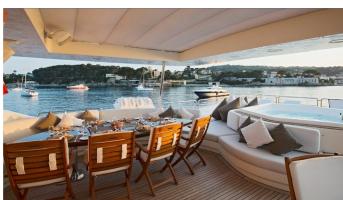

## **GRANDE YACHT CHARTER**

Superyacht GRANDE was built in 2012 by Azimut. She is a 35.51m / 116'6 Grande 116 motor yacht with exterior design by Stefano Righini . Grande offers accommodation for up to 10 guests in 5 cabins with additional room for her crew of . She features a variety of amenities to ensure comfortable charter vacations. She also carries an impressive collection of toys as listed below.