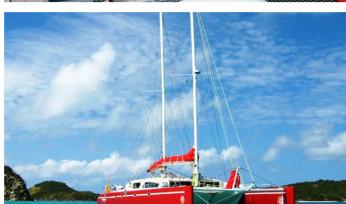

# **ATARAXIE**

Yacht Charter Details for 'Ataraxie', the 24.6m Superyacht built by Etoile Marine

**SPECIFICATIONS** 

LENGTH 24.6m / 80'9

BEAM DRAFT 11.5m / 37'9 2.2m / 7'3

YEAR REFIT 2004 2014

CRUISING SPEED 12 Knots **ACCOMMODATION** 

## ATARAXIE YACHT CHARTER

Superyacht ATARAXIE was built in 2004 by Etoile Marine. She is a 24.6m / 80'9 motor/sailer yacht with exterior design by Etoile Marine and interior styling by Etoile Marine . Ataraxie offers accommodation for up to 16 guests in 8 cabins with additional room for her crew of 3. She features a variety of amenities to ensure comfortable charter vacations. She also carries an impressive collection of toys as listed below.