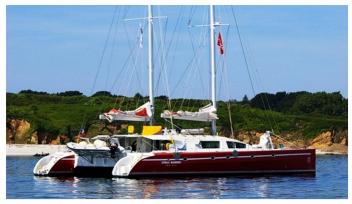

# **ATARAXIE**

Yacht Charter Details for 'Ataraxie', the 24.6m Superyacht built by Etoile Marine

**SPECIFICATIONS** 

LENGTH 24.6m / 80'9

BEAM DRAFT 11.5m / 37'9 2.2m / 7'3

YEAR REFIT 2004 2014

CRUISING SPEED 12 Knots **ACCOMMODATION** 

## ATARAXIE YACHT CHARTER

Superyacht ATARAXIE was built in 2004 by Etoile Marine. She is a 24.6m / 80'9 motor/sailer yacht with exterior design by Etoile Marine and interior styling by Etoile Marine . Ataraxie offers accommodation for up to 16 guests in 8 cabins with additional room for her crew of 3. She features a variety of amenities to ensure comfortable charter vacations. She also carries an impressive collection of toys as listed below.