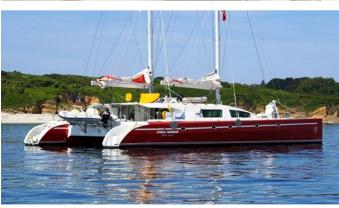

# **ATARAXIE**

Yacht Charter Details for 'Ataraxie', the 24.6m Superyacht built by Etoile Marine

**SPECIFICATIONS** 

LENGTH 24.6m / 80'9

BEAM DRAFT 11.5m / 37'9 2.2m / 7'3

YEAR REFIT 2004 2014

CRUISING SPEED 12 Knots **ACCOMMODATION** 

## ATARAXIE YACHT CHARTER

Superyacht ATARAXIE was built in 2004 by Etoile Marine. She is a 24.6m / 80'9 motor/sailer yacht with exterior design by Etoile Marine and interior styling by Etoile Marine . Ataraxie offers accommodation for up to 16 guests in 8 cabins with additional room for her crew of 3. She features a variety of amenities to ensure comfortable charter vacations. She also carries an impressive collection of toys as listed below.