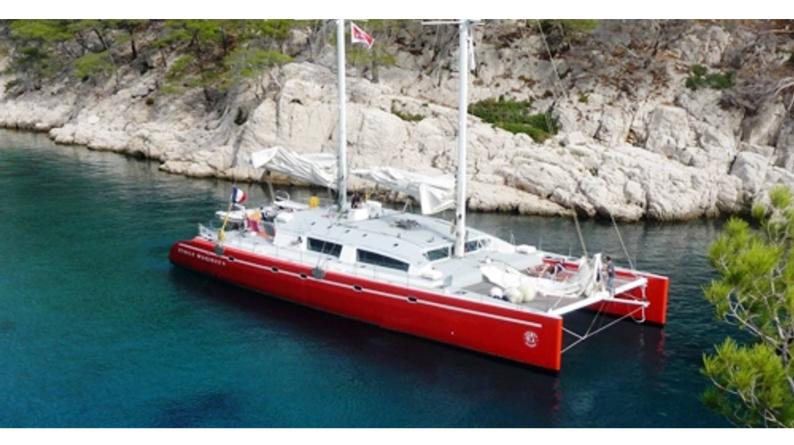

# **ATARAXIE**

Yacht Charter Details for 'Ataraxie', the 24.6m Superyacht built by Etoile Marine

**SPECIFICATIONS** 

LENGTH 24.6m / 80'9

BEAM DRAFT 11.5m / 37'9 2.2m / 7'3

YEAR REFIT 2004 2014

CRUISING SPEED 12 Knots **ACCOMMODATION** 

## ATARAXIE YACHT CHARTER

Superyacht ATARAXIE was built in 2004 by Etoile Marine. She is a 24.6m / 80'9 motor/sailer yacht with exterior design by Etoile Marine and interior styling by Etoile Marine . Ataraxie offers accommodation for up to 16 guests in 8 cabins with additional room for her crew of 3. She features a variety of amenities to ensure comfortable charter vacations. She also carries an impressive collection of toys as listed below.