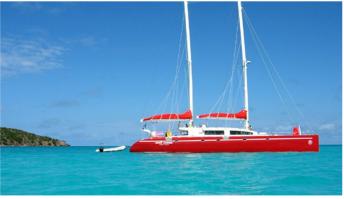

## ATARAXIE YACHT CHARTER

Superyacht ATARAXIE was built in 2004 by Etoile Marine. She is a 24.6m / 80'9 motor/sailer yacht with exterior design by Etoile Marine and interior styling by Etoile Marine . Ataraxie offers accommodation for up to 16 guests in 8 cabins with additional room for her crew of 3. She features a variety of amenities to ensure comfortable charter vacations. She also carries an impressive collection of toys as listed below.