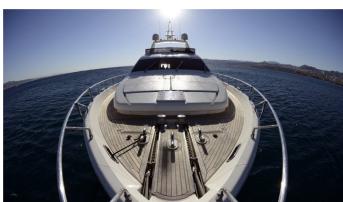

# MY LADY

Yacht Charter Details for 'My Lady', the 26.02m Superyacht built by Ferretti Yachts

#### MY LADY YACHT CHARTER

Superyacht MY LADY was built in 2005 by Ferretti Yachts. She is a 26.02m / 85'4 Ferretti 830 motor yacht with exterior design by Zuccon and interior styling by Zuccon. My Lady offers accommodation for up to 8 guests in 4 cabins with additional room for her crew of 4. She features a variety of amenities to ensure comfortable charter vacations. She also carries an impressive collection of toys as listed below.