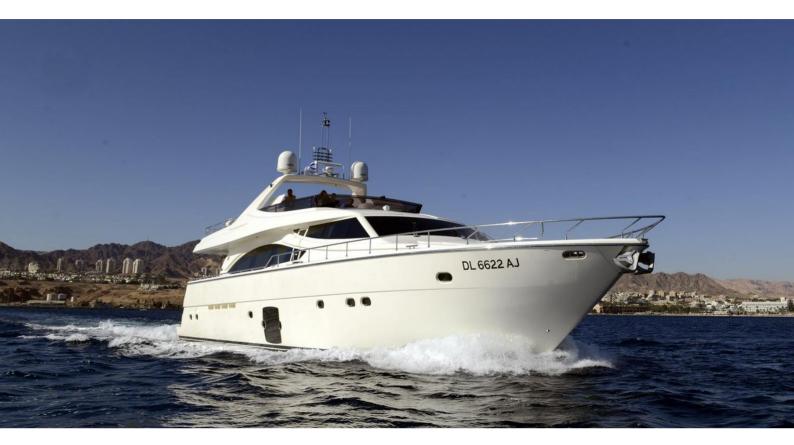

# MY LADY

Yacht Charter Details for 'My Lady', the 26.02m Superyacht built by Ferretti Yachts

#### MY LADY YACHT CHARTER

Superyacht MY LADY was built in 2005 by Ferretti Yachts. She is a 26.02m / 85'4 Ferretti 830 motor yacht with exterior design by Zuccon and interior styling by Zuccon. My Lady offers accommodation for up to 8 guests in 4 cabins with additional room for her crew of 4. She features a variety of amenities to ensure comfortable charter vacations. She also carries an impressive collection of toys as listed below.