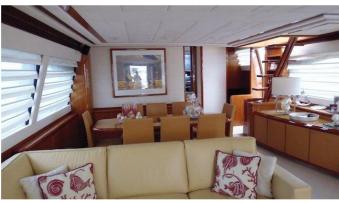

#### MY LADY YACHT CHARTER

Superyacht MY LADY was built in 2005 by Ferretti Yachts. She is a 26.02m / 85'4 Ferretti 830 motor yacht with exterior design by Zuccon and interior styling by Zuccon. My Lady offers accommodation for up to 8 guests in 4 cabins with additional room for her crew of 4. She features a variety of amenities to ensure comfortable charter vacations. She also carries an impressive collection of toys as listed below.