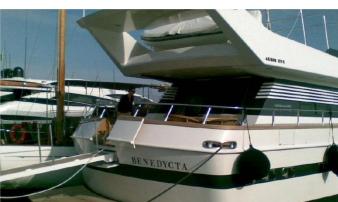

# **BENEDYCTA**

Yacht Charter Details for 'Benedycta', the 24.99m Superyacht built by Cantieri di Pisa

**SPECIFICATIONS** 

LENGTH 24.99m / 82'

BEAM DRAFT 6.1m / 20' 1.8m / 5'11

YEAR REFIT

CDI IISING SDEET

CRUISING SPEED 21 Knots **ACCOMMODATION** 

### BENEDYCTA YACHT CHARTER

Superyacht BENEDYCTA was built in 1993 by Cantieri di Pisa. She is a 24.99m / 82' Akhir 25s motor yacht with exterior design by Pier-Luigi Spadolini . Benedycta offers accommodation for up to 8 guests in 4 cabins with additional room for her crew of 3. She features a variety of amenities to ensure comfortable charter vacations. She also carries an impressive collection of toys as listed below.