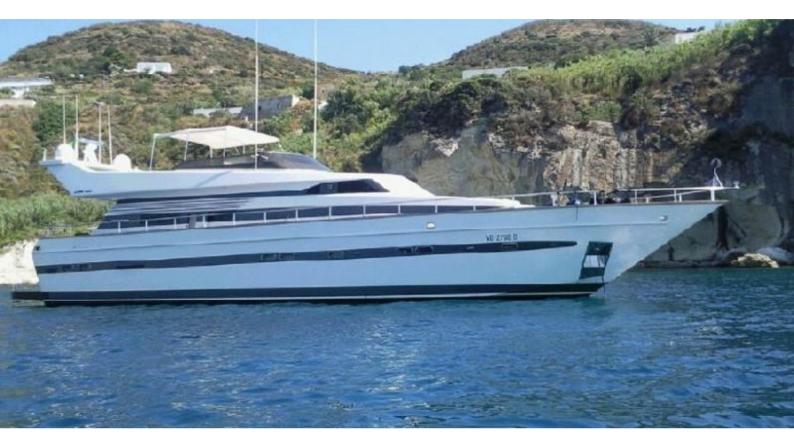

# **BENEDYCTA**

Yacht Charter Details for 'Benedycta', the 24.99m Superyacht built by Cantieri di Pisa

**SPECIFICATIONS** 

LENGTH 24.99m / 82'

BEAM DRAFT 6.1m / 20' 1.8m / 5'11

YEAR REFIT

CDI IISING SDEET

CRUISING SPEED 21 Knots **ACCOMMODATION** 

### BENEDYCTA YACHT CHARTER

Superyacht BENEDYCTA was built in 1993 by Cantieri di Pisa. She is a 24.99m / 82' Akhir 25s motor yacht with exterior design by Pier-Luigi Spadolini . Benedycta offers accommodation for up to 8 guests in 4 cabins with additional room for her crew of 3. She features a variety of amenities to ensure comfortable charter vacations. She also carries an impressive collection of toys as listed below.