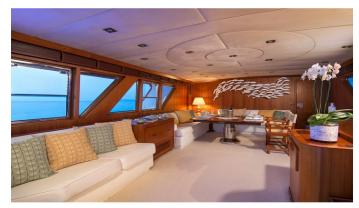

### OCEANE II YACHT CHARTER

Superyacht OCEANE II was built in 1976 by CRN. She is a 28.6m / 93'10 motor yacht with exterior design by . Oceane II offers accommodation for up to 9 guests in 4 cabins with additional room for her crew of 5. She features a variety of amenities to ensure comfortable charter vacations, including, Air Conditioning, WiFi connection on board & Stabilisers underway. She also carries an impressive collection of toys as listed below.