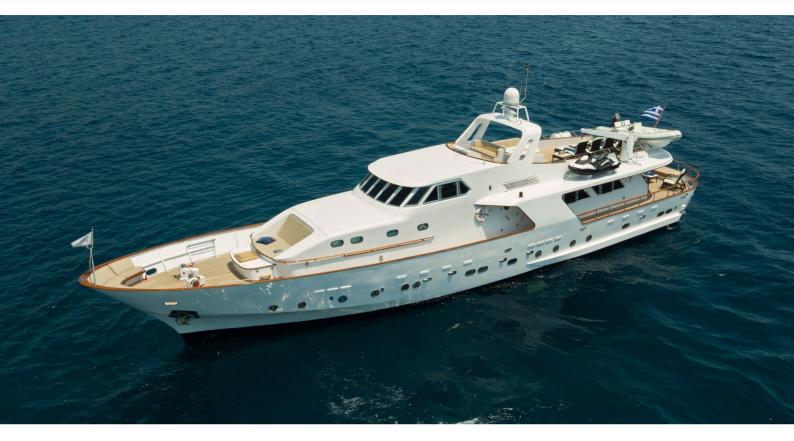

# **OCEANE II**

Yacht Charter Details for 'Oceane II', the 28.6m Superyacht built by CRN

**SPECIFICATIONS** 

LENGTH

28.6m / 93'10

BEAM DRAFT 5.8m / 19' 2.1m / 6'11

YEAR REFIT 1976 2017

**CRUISING SPEED** 

### OCEANE II YACHT CHARTER

Superyacht OCEANE II was built in 1976 by CRN. She is a 28.6m / 93'10 motor yacht with exterior design by . Oceane II offers accommodation for up to 9 guests in 4 cabins with additional room for her crew of 5. She features a variety of amenities to ensure comfortable charter vacations, including, Air Conditioning, WiFi connection on board & Stabilisers underway. She also carries an impressive collection of toys as listed below.