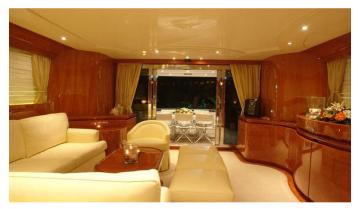

#### **ZOI YACHT CHARTER**

Superyacht ZOI was built in 1999 by Admiral Yachts. She is a 26.01m / 85'4 Admiral 24 motor yacht with exterior design by . Zoi offers accommodation for up to 10 guests in 4 cabins with additional room for her crew of 5. She features a variety of amenities to ensure comfortable charter vacations, including, Air Conditioning & WiFi connection on board. She also carries an impressive collection of toys as listed below.