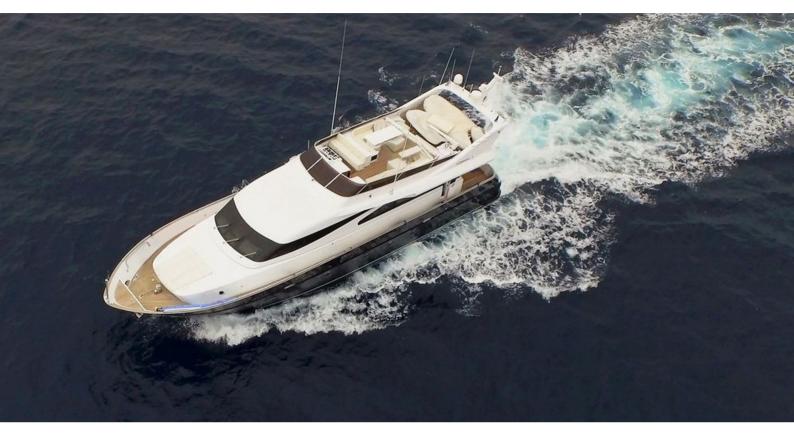

# ZOI

Yacht Charter Details for 'Zoi', the 26.01m Superyacht built by Admiral Yachts

# **SPECIFICATIONS**

LENGTH

26.01m / 85'4

BEAM DRAFT 6.5m / 21'4 2.95m / 9'8

**YEAR REFIT** 1999 2015

**CRUISING SPEED** 

20 Knots

#### **ZOI YACHT CHARTER**

Superyacht ZOI was built in 1999 by Admiral Yachts. She is a 26.01m / 85'4 Admiral 24 motor yacht with exterior design by . Zoi offers accommodation for up to 10 guests in 4 cabins with additional room for her crew of 5. She features a variety of amenities to ensure comfortable charter vacations, including, Air Conditioning & WiFi connection on board. She also carries an impressive collection of toys as listed below.