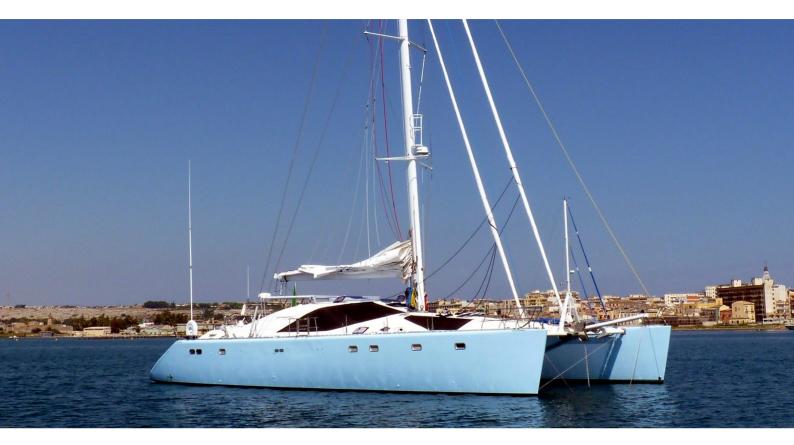

# **SAGITTARIUS**

Yacht Charter Details for 'Sagittarius', the 20m Superyacht built by Privilege Yard

**SPECIFICATIONS** 

**LENGTH** 20m / 65'7

BEAM DRAFT 10m / 32'10 1.8m / 5'11

YEAR REFIT 1995 2012

CRUISING SPEED 8 Knots ACCOMMODATION

### SAGITTARIUS YACHT CHARTER

Superyacht SAGITTARIUS was built in 1995 by Privilege Yard. She is a 20m / 65'7 motor/sailer yacht with exterior design by . Sagittarius offers accommodation for up to 10 guests in 5 cabins with additional room for her crew of 4. She features a variety of amenities to ensure comfortable charter vacations, including Air Conditioning. She also carries an impressive collection of toys as listed below.