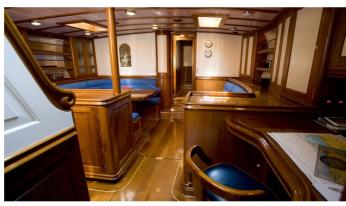

### COPIHUE YACHT CHARTER

Superyacht COPIHUE was built in 1997 by Claasen Shipyards. She is a 22.8m / 74'10 Custom sail yacht with exterior design by Hoek Design . Copihue offers accommodation for up to 7 guests in 4 cabins with additional room for her crew of 3. She features a variety of amenities to ensure comfortable charter vacations. She also carries an impressive collection of toys as listed below.

#### **COPIHUE AMENITIES & TOYS**

For a full up-to-date list of leisure facilities or amenities onboard Sail Yacht Copihue please contact your Yacht Charter Broker prior to booking your vacation. If there is a particular water toy that you would like, but it is not listed, then it may be possible to rent this equipment for you.