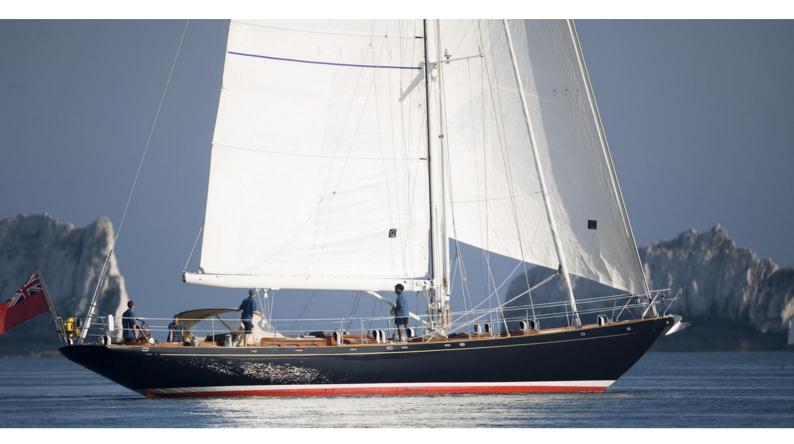

# **COPIHUE**

Yacht Charter Details for 'Copihue', the 22.8m Superyacht built by Claasen Shipyards

**SPECIFICATIONS** 

LENGTH

22.8m / 74'10

BEAM DRAFT 5.4m / 17'9 3m / 9'10

YEAR REFIT 1997 2008

**CRUISING SPEED** 

### COPIHUE YACHT CHARTER

Superyacht COPIHUE was built in 1997 by Claasen Shipyards. She is a 22.8m / 74'10 Custom sail yacht with exterior design by Hoek Design . Copihue offers accommodation for up to 7 guests in 4 cabins with additional room for her crew of 3. She features a variety of amenities to ensure comfortable charter vacations. She also carries an impressive collection of toys as listed below.