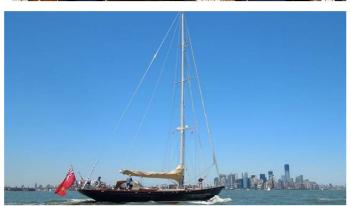

# **COPIHUE**

Yacht Charter Details for 'Copihue', the 22.8m Superyacht built by Claasen Shipyards

**SPECIFICATIONS** 

LENGTH

22.8m / 74'10

BEAM DRAFT 5.4m / 17'9 3m / 9'10

YEAR REFIT 1997 2008

**CRUISING SPEED** 

### COPIHUE YACHT CHARTER

Superyacht COPIHUE was built in 1997 by Claasen Shipyards. She is a 22.8m / 74'10 Custom sail yacht with exterior design by Hoek Design . Copihue offers accommodation for up to 7 guests in 4 cabins with additional room for her crew of 3. She features a variety of amenities to ensure comfortable charter vacations. She also carries an impressive collection of toys as listed below.