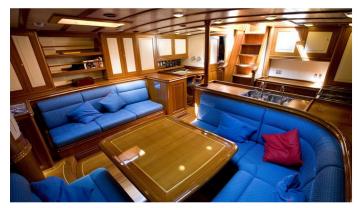

### COPIHUE YACHT CHARTER

Superyacht COPIHUE was built in 1997 by Claasen Shipyards. She is a 22.8m / 74'10 Custom sail yacht with exterior design by Hoek Design . Copihue offers accommodation for up to 7 guests in 4 cabins with additional room for her crew of 3. She features a variety of amenities to ensure comfortable charter vacations. She also carries an impressive collection of toys as listed below.

#### **COPIHUE AMENITIES & TOYS**

For a full up-to-date list of leisure facilities or amenities onboard Sail Yacht Copihue please contact your Yacht Charter Broker prior to booking your vacation. If there is a particular water toy that you would like, but it is not listed, then it may be possible to rent this equipment for you.