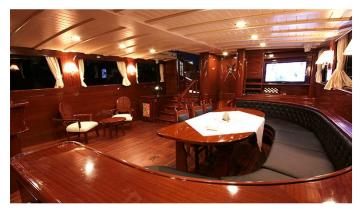

#### PRINCESS KARIA IV YACHT CHARTER

Superyacht PRINCESS KARIA IV was built in 2010 by Sevil Yachting. She is a 35m / 114'10 sail yacht with exterior design by and interior styling by Sevil Yachting. Princess Karia IV offers accommodation for up to 12 guests in 6 cabins with additional room for her crew of 6. She features a variety of amenities to ensure comfortable charter vacations, including, Air Conditioning & WiFi connection on board. She also carries an impressive collection of toys as listed below.