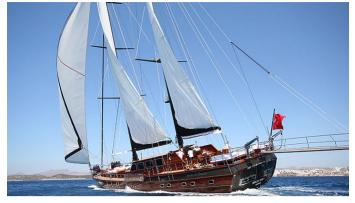

#### PRINCESS KARIA IV YACHT CHARTER

Superyacht PRINCESS KARIA IV was built in 2010 by Sevil Yachting. She is a 35m / 114'10 sail yacht with exterior design by and interior styling by Sevil Yachting. Princess Karia IV offers accommodation for up to 12 guests in 6 cabins with additional room for her crew of 6. She features a variety of amenities to ensure comfortable charter vacations, including, Air Conditioning & WiFi connection on board. She also carries an impressive collection of toys as listed below.