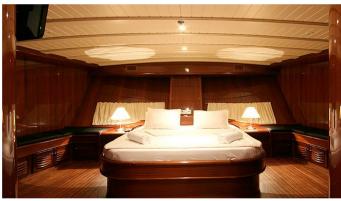

**CRUISING SPEED** 

10 Knots

ACCOMMODATION

GUESTS CABINS CREW

1266

CABIN CONFIGURATION

1 Master2 Double2 Twin

**CHARTER RATES** 

#### PRINCESS KARIA IV YACHT CHARTER

Superyacht PRINCESS KARIA IV was built in 2010 by Sevil Yachting. She is a 35m / 114'10 sail yacht with exterior design by and interior styling by Sevil Yachting. Princess Karia IV offers accommodation for up to 12 guests in 6 cabins with additional room for her crew of 6. She features a variety of amenities to ensure comfortable charter vacations, including, Air Conditioning & WiFi connection on board. She also carries an impressive collection of toys as listed below.