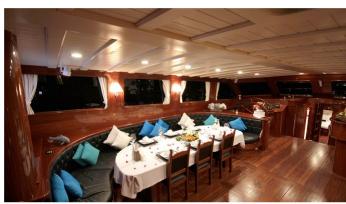

#### PRINCESS KARIA IV YACHT CHARTER

Superyacht PRINCESS KARIA IV was built in 2010 by Sevil Yachting. She is a 35m / 114'10 sail yacht with exterior design by and interior styling by Sevil Yachting. Princess Karia IV offers accommodation for up to 12 guests in 6 cabins with additional room for her crew of 6. She features a variety of amenities to ensure comfortable charter vacations, including, Air Conditioning & WiFi connection on board. She also carries an impressive collection of toys as listed below.