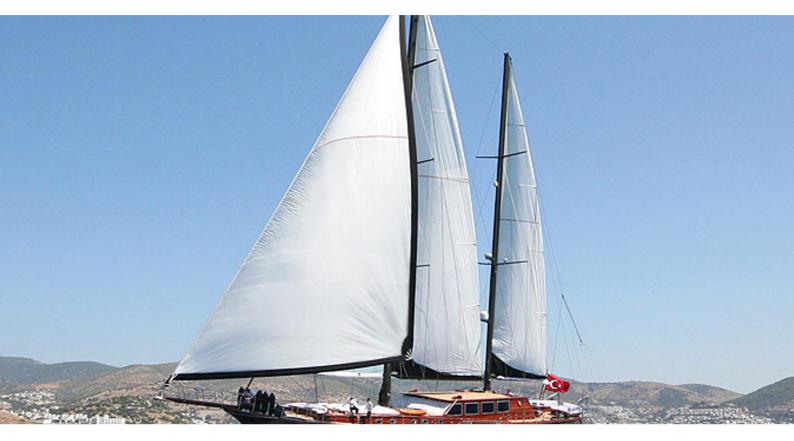

# PRINCESS KARIA IV

Yacht Charter Details for 'Princess Karia IV', the 35m Superyacht built by Sevil Yachting

**SPECIFICATIONS** 

LENGTH

35m / 114'10

BEAM DRAFT 7.5m / 24'7 3.7m / 12'2

YEAR REFIT

2010

#### PRINCESS KARIA IV YACHT CHARTER

Superyacht PRINCESS KARIA IV was built in 2010 by Sevil Yachting. She is a 35m / 114'10 sail yacht with exterior design by and interior styling by Sevil Yachting. Princess Karia IV offers accommodation for up to 12 guests in 6 cabins with additional room for her crew of 6. She features a variety of amenities to ensure comfortable charter vacations, including, Air Conditioning & WiFi connection on board. She also carries an impressive collection of toys as listed below.