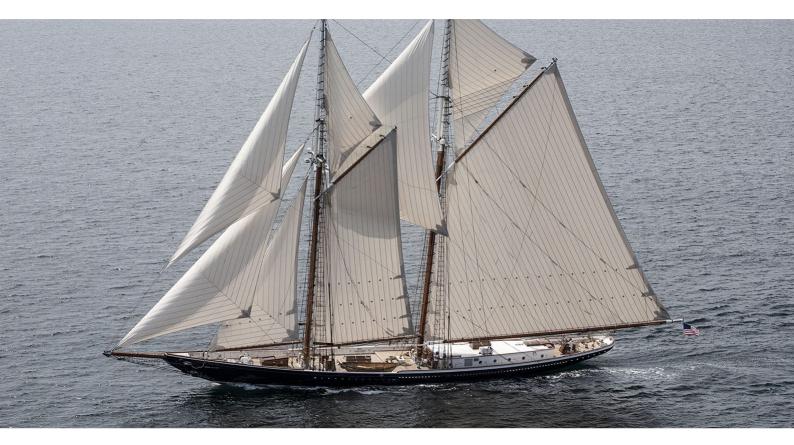

# COLUMBIA

Yacht Charter Details for 'Columbia', the 43m Superyacht built by Eastern Shipbuilding

## **COLUMBIA YACHT CHARTER**

Superyacht COLUMBIA was built in 2014 by Eastern Shipbuilding. She is a 43m / 141'1 sail yacht with exterior design by W Starling Burgess. Columbia offers accommodation for up to 8 guests in 4 cabins with additional room for her crew of 10. She features a variety of amenities to ensure comfortable charter vacations, including, Air Conditioning & Underwater Lights. She also carries an impressive collection of toys as listed below.