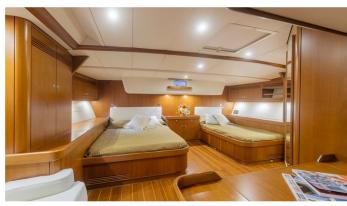

### ELISE WHISPER YACHT CHARTER

Superyacht ELISE WHISPER was built in 2001 by Southern Wind. She is a 23.98m / 78'8 sail yacht with exterior design by Reichel-Pugh and interior styling by Nauta Yachts . Elise Whisper offers accommodation for up to 8 guests in 3 cabins with additional room for her crew of 3. She features a variety of amenities to ensure comfortable charter vacations. She also carries an impressive collection of toys as listed below.