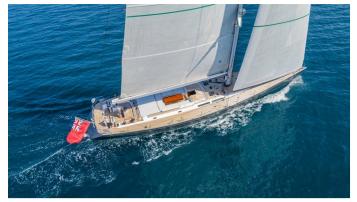

# **ELISE WHISPER**

Yacht Charter Details for 'Elise Whisper', the 23.98m Superyacht built by Southern Wind

**SPECIFICATIONS** 

LENGTH

23.98m / 78'8

BEAM DRAFT 5.91m / 19'5 3.8m / 12'6

YEAR REFIT 2001 2018

**CRUISING SPEED** 

### ELISE WHISPER YACHT CHARTER

Superyacht ELISE WHISPER was built in 2001 by Southern Wind. She is a 23.98m / 78'8 sail yacht with exterior design by Reichel-Pugh and interior styling by Nauta Yachts . Elise Whisper offers accommodation for up to 8 guests in 3 cabins with additional room for her crew of 3. She features a variety of amenities to ensure comfortable charter vacations. She also carries an impressive collection of toys as listed below.