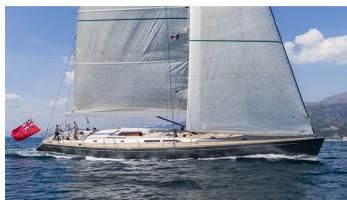

# **ELISE WHISPER**

Yacht Charter Details for 'Elise Whisper', the 23.98m Superyacht built by Southern Wind

**SPECIFICATIONS** 

LENGTH

23.98m / 78'8

BEAM DRAFT 5.91m / 19'5 3.8m / 12'6

YEAR REFIT 2001 2018

**CRUISING SPEED** 

### ELISE WHISPER YACHT CHARTER

Superyacht ELISE WHISPER was built in 2001 by Southern Wind. She is a 23.98m / 78'8 sail yacht with exterior design by Reichel-Pugh and interior styling by Nauta Yachts . Elise Whisper offers accommodation for up to 8 guests in 3 cabins with additional room for her crew of 3. She features a variety of amenities to ensure comfortable charter vacations. She also carries an impressive collection of toys as listed below.