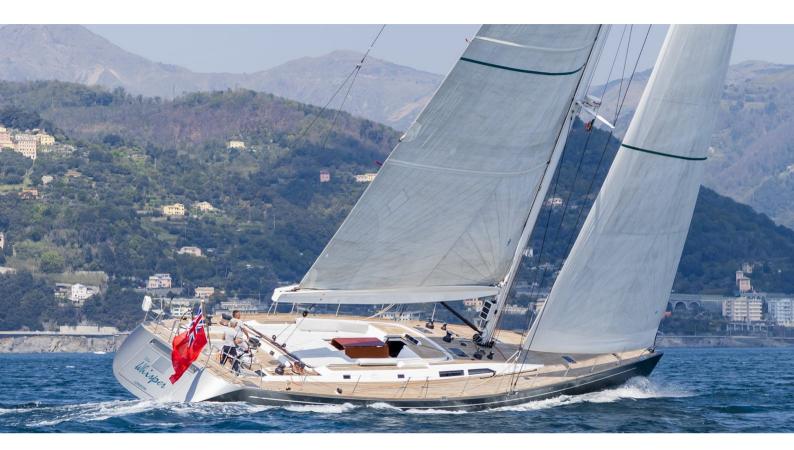

# **ELISE WHISPER**

Yacht Charter Details for 'Elise Whisper', the 23.98m Superyacht built by Southern Wind

**SPECIFICATIONS** 

LENGTH

23.98m / 78'8

BEAM DRAFT 5.91m / 19'5 3.8m / 12'6

YEAR REFIT 2001 2018

**CRUISING SPEED** 

### ELISE WHISPER YACHT CHARTER

Superyacht ELISE WHISPER was built in 2001 by Southern Wind. She is a 23.98m / 78'8 sail yacht with exterior design by Reichel-Pugh and interior styling by Nauta Yachts . Elise Whisper offers accommodation for up to 8 guests in 3 cabins with additional room for her crew of 3. She features a variety of amenities to ensure comfortable charter vacations. She also carries an impressive collection of toys as listed below.