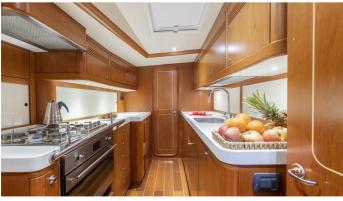

### ELISE WHISPER YACHT CHARTER

Superyacht ELISE WHISPER was built in 2001 by Southern Wind. She is a 23.98m / 78'8 sail yacht with exterior design by Reichel-Pugh and interior styling by Nauta Yachts . Elise Whisper offers accommodation for up to 8 guests in 3 cabins with additional room for her crew of 3. She features a variety of amenities to ensure comfortable charter vacations. She also carries an impressive collection of toys as listed below.