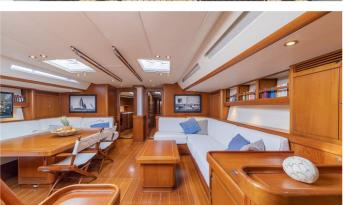

### ELISE WHISPER YACHT CHARTER

Superyacht ELISE WHISPER was built in 2001 by Southern Wind. She is a 23.98m / 78'8 sail yacht with exterior design by Reichel-Pugh and interior styling by Nauta Yachts . Elise Whisper offers accommodation for up to 8 guests in 3 cabins with additional room for her crew of 3. She features a variety of amenities to ensure comfortable charter vacations. She also carries an impressive collection of toys as listed below.