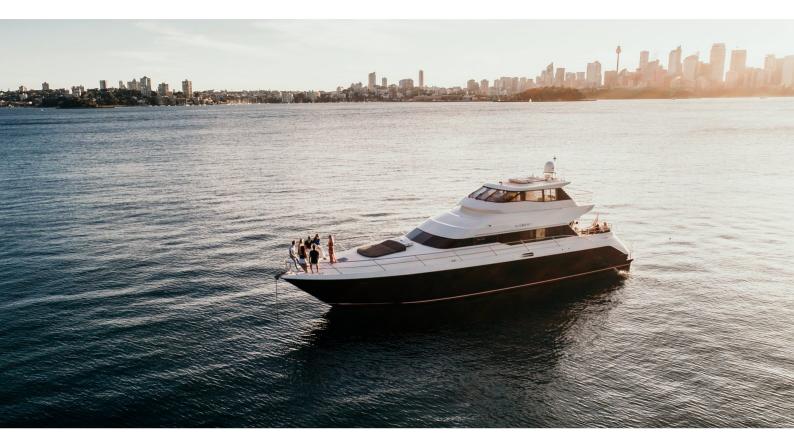

# **ELEMENT**

Yacht Charter Details for 'Element', the 24.99m Superyacht built by Warren Yachts

**SPECIFICATIONS** 

LENGTH

24.99m / 82'

BEAM DRAFT 5.5m / 18'1 1.4m / 4'7

YEAR REFIT 1999 2015

CRUISING SPEED 18 Knots **ACCOMMODATION** 

### **ELEMENT YACHT CHARTER**

Superyacht ELEMENT was built in 1999 by Warren Yachts. She is a 24.99m / 82' motor yacht with exterior design by . Element offers accommodation for up to 8 guests in 4 cabins with additional room for her crew of 3. She features a variety of amenities to ensure comfortable charter vacations, including Air Conditioning. She also carries an impressive collection of toys as listed below.