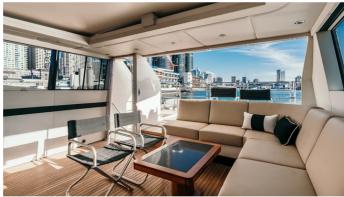

### **ELEMENT YACHT CHARTER**

Superyacht ELEMENT was built in 1999 by Warren Yachts. She is a 24.99m / 82' motor yacht with exterior design by . Element offers accommodation for up to 8 guests in 4 cabins with additional room for her crew of 3. She features a variety of amenities to ensure comfortable charter vacations, including Air Conditioning. She also carries an impressive collection of toys as listed below.