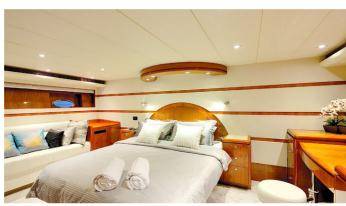

# LADY KATHRYN

Yacht Charter Details for 'Lady Kathryn', the 23.88m Superyacht built by Sunbird Yachts

**SPECIFICATIONS** 

LENGTH

23.88m / 78'4

BEAM DRAFT 5.43m / 17'10 2.59m / 8'6

YEAR REFIT 2008 2012

CRUISING SPEED 14 Knots ACCOMMODATION

GUESTS CABINS CREW

6

4

5

CABIN CONFIGURATION

1 Master 1 VIP

2 Twin

CHARTER RATES

### LADY KATHRYN YACHT CHARTER

Superyacht LADY KATHRYN was built in 2008 by Sunbird Yachts. She is a 23.88m / 78'4 motor yacht with exterior design by . Lady Kathryn offers accommodation for up to 6 guests in 4 cabins with additional room for her crew of 5. She features a variety of amenities to ensure comfortable charter vacations. She also carries an impressive collection of toys as listed below.