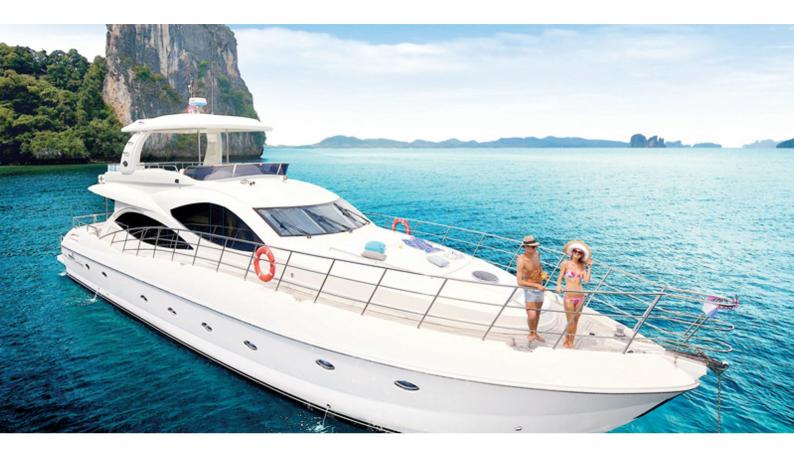

# LADY KATHRYN

Yacht Charter Details for 'Lady Kathryn', the 23.88m Superyacht built by Sunbird Yachts

**SPECIFICATIONS** 

LENGTH

23.88m / 78'4

BEAM DRAFT 5.43m / 17'10 2.59m / 8'6

YEAR REFIT 2008 2012

CRUISING SPEED 14 Knots ACCOMMODATION

### LADY KATHRYN YACHT CHARTER

Superyacht LADY KATHRYN was built in 2008 by Sunbird Yachts. She is a 23.88m / 78'4 motor yacht with exterior design by . Lady Kathryn offers accommodation for up to 6 guests in 4 cabins with additional room for her crew of 5. She features a variety of amenities to ensure comfortable charter vacations. She also carries an impressive collection of toys as listed below.