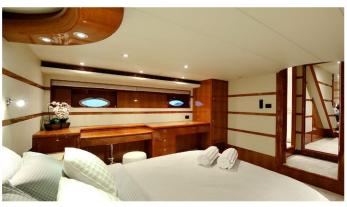

# LADY KATHRYN

Yacht Charter Details for 'Lady Kathryn', the 23.88m Superyacht built by Sunbird Yachts

**SPECIFICATIONS** 

LENGTH

23.88m / 78'4

BEAM DRAFT 5.43m / 17'10 2.59m / 8'6

YEAR REFIT 2008 2012

CRUISING SPEED 14 Knots ACCOMMODATION

GUESTS CABINS CREW

6

4

5

CABIN CONFIGURATION

1 Master 1 VIP

2 Twin

CHARTER RATES

### LADY KATHRYN YACHT CHARTER

Superyacht LADY KATHRYN was built in 2008 by Sunbird Yachts. She is a 23.88m / 78'4 motor yacht with exterior design by . Lady Kathryn offers accommodation for up to 6 guests in 4 cabins with additional room for her crew of 5. She features a variety of amenities to ensure comfortable charter vacations. She also carries an impressive collection of toys as listed below.