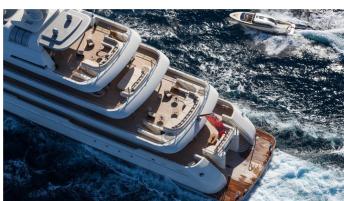

#### **ROMEA YACHT CHARTER**

Superyacht ROMEA was built in 2015 by Abeking & Rasmussen. She is a 81.8m / 268'4 Custom motor yacht with exterior design by Terence Disdale and interior styling by Terence Disdale . Romea offers accommodation for up to 12 guests in 6 cabins with additional room for her crew of 25. She features a variety of amenities to ensure comfortable charter vacations, including, Air Conditioning, WiFi connection on board, Deck Jacuzzi, Stabilisers underway, Stabilizers at Anchor & Elevator / Lift. She also carries an impressive collection of toys as listed below.