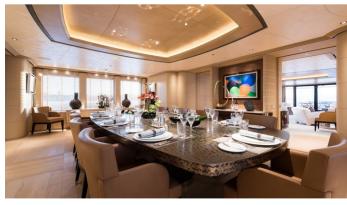

#### **ROMEA YACHT CHARTER**

Superyacht ROMEA was built in 2015 by Abeking & Rasmussen. She is a 81.8m / 268'4 Custom motor yacht with exterior design by Terence Disdale and interior styling by Terence Disdale . Romea offers accommodation for up to 12 guests in 6 cabins with additional room for her crew of 25. She features a variety of amenities to ensure comfortable charter vacations, including, Air Conditioning, WiFi connection on board, Deck Jacuzzi, Stabilisers underway, Stabilizers at Anchor & Elevator / Lift. She also carries an impressive collection of toys as listed below.

## **ROMEA AMENITIES & TOYS**

|          | Jacuzzi         | Stabilizers Underway  | WiJFi   | Wi-Fi        |
|----------|-----------------|-----------------------|---------|--------------|
| <u>•</u> | Video On-Demand | At-Anchor Stabilizers | SAT     | Satcom       |
| 20       | Swimming Pool   | Deck Jacuzzi          |         | Spa          |
| Ŝ        | Gym             | Beauty Room           |         | Beach Club   |
| Ÿ        | Elevator        | Air Conditioning      | <u></u> | Satellite TV |