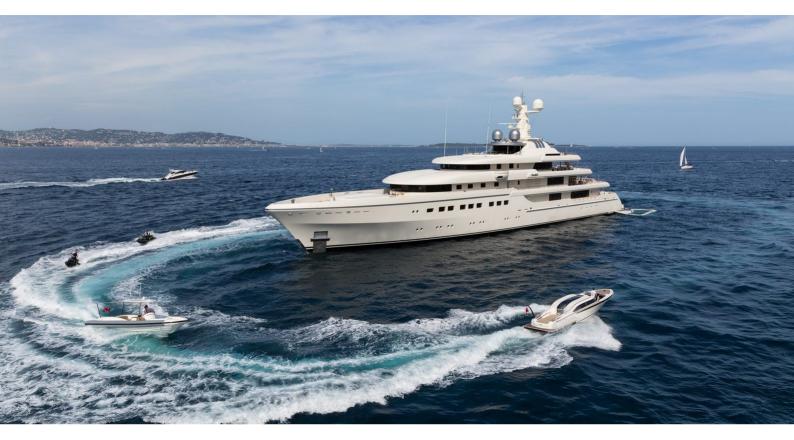

# **ROMEA**

Yacht Charter Details for 'Romea', the 81.8m Superyacht built by Abeking & Rasmussen

#### **ROMEA YACHT CHARTER**

Superyacht ROMEA was built in 2015 by Abeking & Rasmussen. She is a 81.8m / 268'4 Custom motor yacht with exterior design by Terence Disdale and interior styling by Terence Disdale . Romea offers accommodation for up to 12 guests in 6 cabins with additional room for her crew of 25. She features a variety of amenities to ensure comfortable charter vacations, including, Air Conditioning, WiFi connection on board, Deck Jacuzzi, Stabilisers underway, Stabilizers at Anchor & Elevator / Lift. She also carries an impressive collection of toys as listed below.