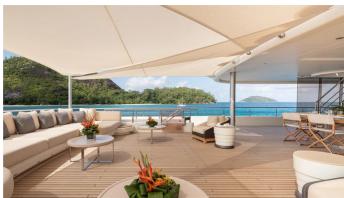

#### **ROMEA YACHT CHARTER**

Superyacht ROMEA was built in 2015 by Abeking & Rasmussen. She is a 81.8m / 268'4 Custom motor yacht with exterior design by Terence Disdale and interior styling by Terence Disdale . Romea offers accommodation for up to 12 guests in 6 cabins with additional room for her crew of 25. She features a variety of amenities to ensure comfortable charter vacations, including, Air Conditioning, WiFi connection on board, Deck Jacuzzi, Stabilisers underway, Stabilizers at Anchor & Elevator / Lift. She also carries an impressive collection of toys as listed below.