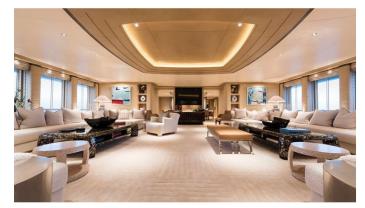

#### **ROMEA YACHT CHARTER**

Superyacht ROMEA was built in 2015 by Abeking & Rasmussen. She is a 81.8m / 268'4 Custom motor yacht with exterior design by Terence Disdale and interior styling by Terence Disdale . Romea offers accommodation for up to 12 guests in 6 cabins with additional room for her crew of 25. She features a variety of amenities to ensure comfortable charter vacations, including, Air Conditioning, WiFi connection on board, Deck Jacuzzi, Stabilisers underway, Stabilizers at Anchor & Elevator / Lift. She also carries an impressive collection of toys as listed below.

## **ROMEA AMENITIES & TOYS**

|          | Jacuzzi         | Stabilizers Underway  | WiJFi   | Wi-Fi        |
|----------|-----------------|-----------------------|---------|--------------|
| <u>•</u> | Video On-Demand | At-Anchor Stabilizers | SAT     | Satcom       |
| 20       | Swimming Pool   | Deck Jacuzzi          |         | Spa          |
| Ŝ        | Gym             | Beauty Room           |         | Beach Club   |
| Ÿ        | Elevator        | Air Conditioning      | <u></u> | Satellite TV |