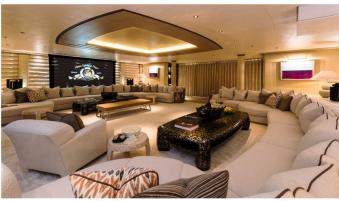

#### **ROMEA YACHT CHARTER**

Superyacht ROMEA was built in 2015 by Abeking & Rasmussen. She is a 81.8m / 268'4 Custom motor yacht with exterior design by Terence Disdale and interior styling by Terence Disdale . Romea offers accommodation for up to 12 guests in 6 cabins with additional room for her crew of 25. She features a variety of amenities to ensure comfortable charter vacations, including, Air Conditioning, WiFi connection on board, Deck Jacuzzi, Stabilisers underway, Stabilizers at Anchor & Elevator / Lift. She also carries an impressive collection of toys as listed below.

## **ROMEA AMENITIES & TOYS**

|          | Jacuzzi         | Stabilizers Underway  | WiJFi   | Wi-Fi        |
|----------|-----------------|-----------------------|---------|--------------|
| <u>•</u> | Video On-Demand | At-Anchor Stabilizers | SAT     | Satcom       |
| 20       | Swimming Pool   | Deck Jacuzzi          |         | Spa          |
| Ŝ        | Gym             | Beauty Room           |         | Beach Club   |
| Ÿ        | Elevator        | Air Conditioning      | <u></u> | Satellite TV |