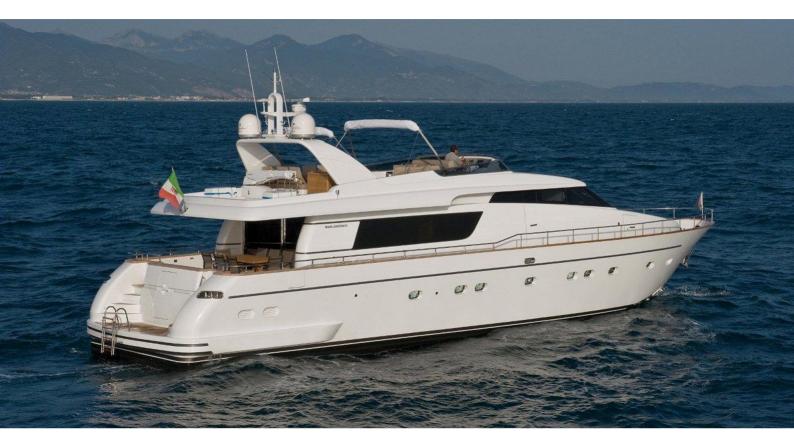

# **MAZUKI**

Yacht Charter Details for 'Mazuki', the 25m Superyacht built by Sanlorenzo

**SPECIFICATIONS** 

LENGTH 25m / 82'

BEAM DRAFT 6.18m / 20'3 2.1m / 6'11

YEAR REFIT 2013 2017

CRUISING SPEED 25 Knots **ACCOMMODATION** 

### MAZUKI YACHT CHARTER

Superyacht MAZUKI was built in 2013 by Sanlorenzo. She is a 25m / 82' SL82 motor yacht with exterior design by Sanlorenzo and interior styling by Sanlorenzo . Mazuki offers accommodation for up to 10 guests in 4 cabins with additional room for her crew of 3. She features a variety of amenities to ensure comfortable charter vacations, including Air Conditioning. She also carries an impressive collection of toys as listed below.